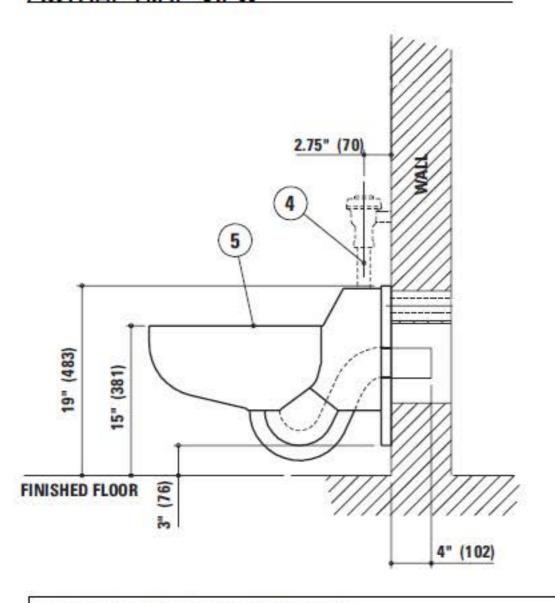

## WALL ELEVATION VIEW (fixture side)

## ROUGH-IN INFORMATION

- 1 8"x 8" (203mm x 203mm) wall opening for toilet waste connection
  - 3" (76mm) wall opening for 11/2"
    (30mm) FIPT flush supply inlet
    (model #4110)
- 3 1" (25mm) dia. wall openings for anchors (6)
- 4 11/2" (38mm) MIPT top supply inlet (model #4115)
- 5 Mirror finish seat