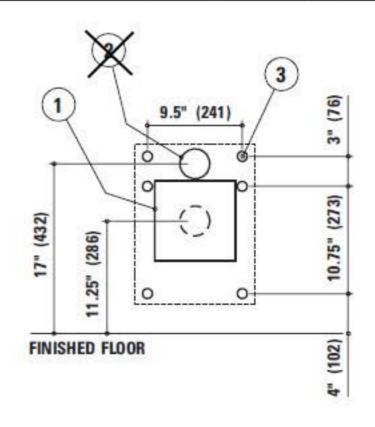

## ROUGH-IN INFORMATION

- 1 8"x 8" (203mm x 203mm) wall opening for toilet waste connection
  - 3" (76mm) wall opening for 11/2"
    (30mm) FIPT flush supply inlet
    (model #4110)
- 3 1" (25mm) dia. wall openings for anchors (6)
- 4 11/2" (38mm) MIPT top supply inlet (model #4115)
- 5 Mirror finish seat