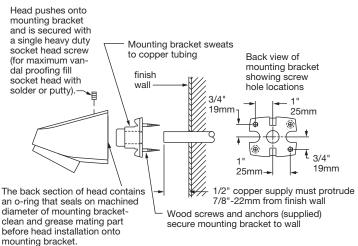

## 4-151

**Suffix A:** Anchor plate to simplify mounting on ceramic tile

Suffix B: Back plate and thru bolts for extra thick wall

## Standard Installation





## Installation with Anchor Plate - Suffix "A"

## Front view of anchor plate showing wood screw hole locations





Installation with Back Plate - Suffix "B"

bolts supplied for 6"-152mm wall

Anchor plate used for ceramic tile application—plate screws to wall and tile is applied up to sides of plate. Mounting bracket is mounted on finished wall with machine screws into anchor plate.

| Replacement Parts |                           |             |
|-------------------|---------------------------|-------------|
| Item              | Description               | Part Number |
| 1                 | Adjustment Screw & O-ring | RO-009      |
| 2                 | Set Screw                 | NO-009      |
| 3                 | Face Plate                |             |
| 4                 | F