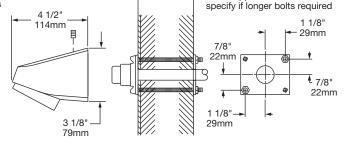

## 4-151

**Suffix A:** Anchor plate to simplify mounting on ceramic tile

Suffix B: Back plate and thru bolts for extra thick wall

## Front view of anchor plate showing wood screw hole locations

Installation with Back Plate - Suffix "B"

bolts supplied for 6"-152mm wall

Anchor plate used for ceramic tile application—plate screws to wall and tile is applied up to sides of plate. Mounting bracket is mounted on finished wall with machine screws into anchor plate.