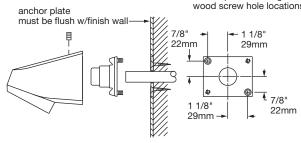

## Installation with Anchor Plate - Suffix "A"

## Front view of anchor plate showing wood screw hole locations

Installation with Back Plate - Suffix "B"

bolts supplied for 6"-152mm wall

Anchor plate used for ceramic tile application—plate screws to wall and tile is applied up to sides of plate. Mounting bracket is mounted on finished wall with machine screws into anchor plate.