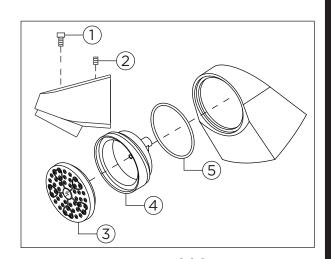

| Replacement Parts |                           |             |
|-------------------|---------------------------|-------------|
| Item              | Description               | Part Number |
| 1                 | Adjustment Screw & O-ring | RO-009      |
| 2                 | Set Screw                 | NO-009      |
| 3                 | Face Plate                |             |
| 4                 | Face Plate Body           | RO-010      |
| 5                 | Gasket                    |             |