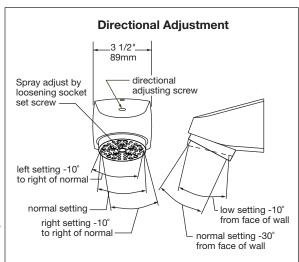

## 4-151

**Suffix A:** Anchor plate to simplify mounting on ceramic tile

Suffix B: Back plate and thru bolts for extra thick wall