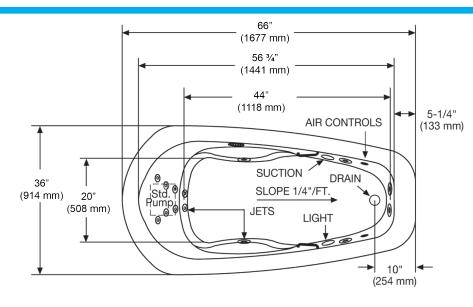

## Reo 3666<sup>TM</sup> 66" x 36" x 24"

## Swirl-way® Whirlpool and Bathtub

PLUMBING ROUGH-IN

## NOTES:

- 1. Pump location is shown for clarity.
- 2. Required pump motor access is 20" W x 15" H.
- 3. Measurements may vary 1/4" (+/-).
- 4. Optional removable apron is not available on this unit.
- 5. Installer note: due to the freeform shape of the tub shell, it is recommended that the tub be on the job before making the final cut-out for drop-in instal-