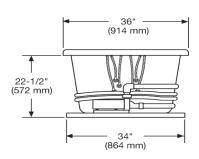

## Swirl-way® Whirlpool and Bathtub

PLUMBING ROUGH-IN

## NOTES:

- 1. Pump location is shown for clarity.
- 2. Required pump motor access is 20" W x 15" H.
- 3. Measurements may vary 1/4" (+/-).
- 4. Optional removable apron is not available on this unit.
- 5. Installer note: due to the freeform shape of the tub shell, it is recommended that the tub be on the job before making the final cut-out for drop-in instal-