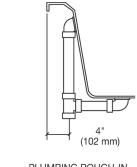

## 5097/5597

## Reo 3666<sup>TM</sup> 66" x 36" x 24"

## Swirl-way® Whirlpool and Bathtub









PLUMBING ROUGH-IN



## NOTES:

- 1. Pump location is shown for clarity.
- 2. Required pump motor access is 20" W x 15" H.
- 3. Measurements may vary 1/4" (+/-).
- 4. Optional removable apron is not available on this unit.
- 5. Installer note: due to the freeform shape of the tub shell, it is recommended that the tub be on the job before making the final cut-out for drop-in instal-

| SPECIFICATIONS SPECIFICATIONS |                                                                                                     |                            |                                               |
|-------------------------------|-----------------------------------------------------------------------------------------------------|----------------------------|-----------------------------------