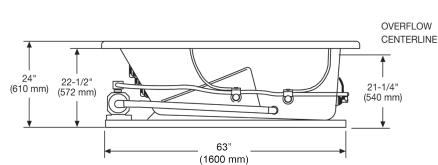

## Reo 3666<sup>TM</sup> 66" x 36" x 24"

## Swirl-way® Whirlpool and Bathtub

PLUMBING ROUGH-IN