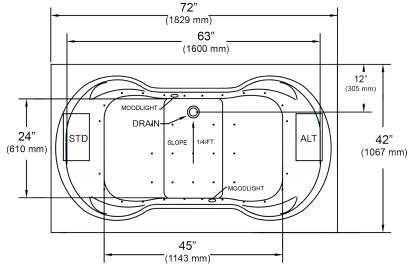

## 5358 Heathrow R<sup>™</sup> 72" x 42" x 23" Swirl-way<sup>®</sup> Air Massage Bath

**PLUMBING** 

**ROUGH-IN** 

## NOTES:

- Blower locations shown for clarity. Specify when ordering STD - Standard or ALT - Alternate.
- 2. Required blower motor access is 20" W x 15" H.
- 3. Measurements may vary 1/4" (+/-)
- 4. If a factory installed nailing flange is added to a unit, add 1/8" to each side flanged.
- 5. Removable apron is not available for this unit.
- 6. These dimensions are nominal and subject to change without notice.