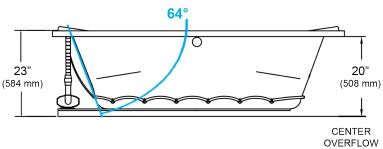

## 5358 Heathrow R<sup>™</sup> 72" x 42" x 23" Swirl-way<sup>®</sup> Air Massage Bath

**PLUMBING** 

**ROUGH-IN** 