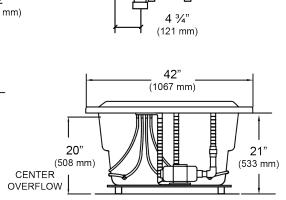

## 5358 Heathrow R<sup>™</sup> 72" x 42" x 23" Swirl-way<sup>®</sup> Air Massage Bath

**PLUMBING** 

**ROUGH-IN** 

## NOTES:

- Blower locations shown for clarity. Specify when ordering STD - Standard or ALT - Alternate.
- 2. Required blower motor access is 20" W x 15" H.
- 3. Measurements may vary 1/4" (+/-)
- 4. If a factory installed nailing flange is added to a unit, add 1/8" to each side flanged.
- 5. Removable apron is not available for this unit.
- 6. These dimensions are nominal and subject to change without notice.