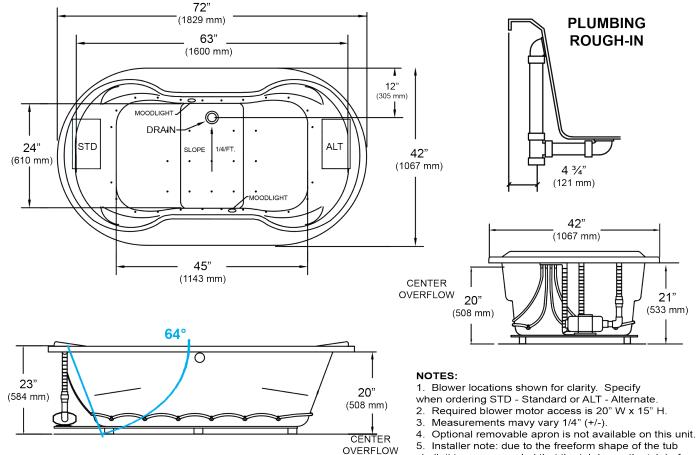

## 5377 Heathrow OV™ 72" x 42" x 23" Swirl-way<sup>®</sup> Air Massage Bath

shell, it is recommended that the tub be on the job before making the final cut-out for drop-in installation.

| SPECIFICATIONS             |                                                                             |                      |                                              |
|----------------------------|-----------------------------------------------------------------------------|----------------------|----------------------------------------------|
| Specification              | Description                                                                 | Specification        | Description                                  |
| Material                   | Acrylic, fiberglass reinforced                                              | Number of Jets       | 34                                           |
| Construction               | Self-contained, pre-plumbed air bath system mounted on a pre-leveled base   | Water Capacity       | 60 gal. (min)<br>80 gal. (max)               |
| Blower Motor               | 1.0 HP Variable Speed - 120 V, 9.0 AMP                                      | Floor Loading Weight | 47 lbs. / sq. ft<br>(229 kg/m <sup>2</sup> ) |
| Electrical<br>Requirements | One 120V, 20 AMP,<br>GFCI Protected Circuit                                 | Shipping Weight      | 175 lbs.                                     |
| On/Off Control             | Six button electronic control<br>20 minute time cycle, and auto purge cycle | Warranty             | Limited Ten Year                             |