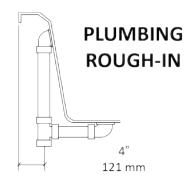

## NOTES:

- 1. Pump locations are shown for clarity.
- 2. Required pump motor access is 20" W x 15" H.
- 3. Measurements may vary 1/4" (+/-)
- 4. If a factory installed nailing flange is added to a unit, add 1/8" to each side flanged.
- 5. Removable apron is not available for this unit.
- 6. These dimensions are nominal and subject to change without notice.