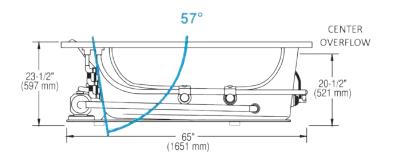

## Hampton R<sup>TM</sup> 72" x 42" x 23 ½"

## NOTES:

- 1. Pump locations are shown for clarity.
- 2. Required pump motor access is 20" W x 15" H.
- 3. Measurements may vary 1/4" (+/-)
- 4. If a factory installed nailing flange is added to a unit, add 1/8" to each side flanged.
- 5. Removable apron is not available for this unit.
- 6. These dimensions are nominal and subject to change without notice.