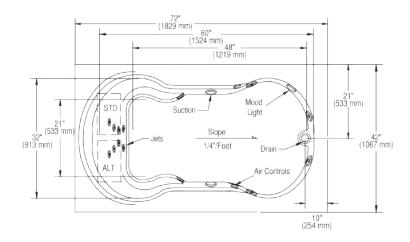

## NOTES:

- 1. Pump locations are shown for clarity.
- 2. Required pump motor access is 20" W x 15" H.
- 3. Measurements may vary 1/4" (+/-)
- 4. If a factory installed nailing flange is added to a unit, add 1/8" to each side flanged.
- 5. Removable apron is not available for this unit.
- 6. These dimensions are nominal and subject to change without notice.

| SPECIFICATIONS SPECIFICATIONS |                                                                                                     |                            |                                               |
|-------------------------------|-----------------------------------------------------------------------------------------------------|----------------------------|-----------------------------------------------|
| Specification                 | Description                                                                                         | Specification              | Description                                   |
| Material                      | Acrylic, fiberglass reinforced                                                                      | Warranty                   | Limited Ten Year                              |
| Construction                  | Self-contained, pre-plumbed whirlpool bath system mounted on a pre-leveled base                     | Water Capacity             | 60 gal. (min)<br>80 gal. (max)                |
| Number of Jets                | 14                                                                                                  | Shipping Weight            | Whirlpool - 175 lbs                           |
| Floor Loading Weight          | 47 lbs. / sq.ft.                                                                                    |                            | Bathtub - 155 lbs                             |
| ESSENTIALS PACKAGE            |                                                                                                     | COMFORT PACKAGE            |                                               |
| Pump Motor                    | Single speed induction pump, 13 AMP                                                                 | Pump Motor                 | Variable speed induction pump, 13 AMP         |
| On/Off Control                | One button on/off electronic keypad                                                                 | On/Off Control             | Multi-function electronic keypad              |
| Electrical<br>Requirements    | One 120V, 20 amp GFCI dedicated circuit. Optional heater: separate 120 V, 20 amp dedicated circuit. | Electrical<br>Requirements | Two separate 120 V, 20 amp dedicated circuits |