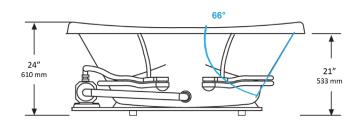

## Essence<sup>TM</sup> 4272 71 ½" x 41 ½" x 24"

## NOTES:

- Pump locations shown for clarity. Specify when ordering STD Standard or ALT Alternate.
- 2. Required pump motor access is 20" W x 15" H.
- 3. Measurements may vary 1/4" (+/-)
- 4. Removable apron is not available for this unit.
- 5. These dimensions are nominal and subject to change without notice.