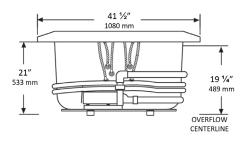

## Essence<sup>TM</sup> 4272 71 ½" x 41 ½" x 24"

## NOTES:

- Pump locations shown for clarity. Specify when ordering STD Standard or ALT Alternate.
- 2. Required pump motor access is 20" W x 15" H.
- 3. Measurements may vary 1/4" (+/-)
- 4. Removable apron is not available for this unit.
- 5. These dimensions are nominal and subject to change without notice.