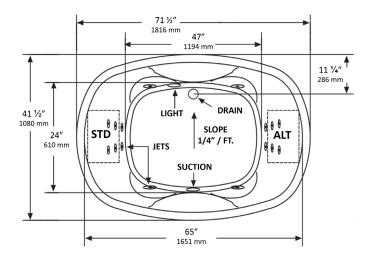

## 5035/5535

## Essence<sup>TM</sup> 4272 71 ½" x 41 ½" x 24"

## Swirl-way® Whirlpool and Bathtub

PLUMBING ROUGH-IN

## NOTES:

- Pump locations shown for clarity. Specify when ordering STD Standard or ALT Alternate.
- 2. Required pump motor access is 20" W x 15" H.
- 3. Measurements may vary 1/4" (+/-)
- 4. Removable apron is not available for this unit.
- 5. These dimensions are nominal and subject to change without notice.

| SPECIFICATIONS SPECIFICATIONS |                                                                                                     |                            |                                               |
|-------------------------------|-----------------------------------------------------------------------------------------------------|----------------------------|-----------------------------------------------|
| Specification                 | Description                                                                                         | Specification              | Description                                   |
| Material                      | Acrylic, fiberglass reinforced                                                                      | Warranty                   | Limited Ten Year                              |
| Construction                  | Self-contained, pre-plumbed whirlpool bath system mounted on a pre-leveled base                     | Water Capacity             | 70 gal. (min)<br>95 gal. (max)                |
| Number of Jets                | 16                                                                                                  | Shipping Weight            | Whirlpool - 180 lbs                           |
| Floor Loading Weight          | 47 lbs. / sq.ft.                                                                                    |                            | Bathtub - 160 lbs                             |
| ESSENTIALS PACKAGE            |                                                                                                     | COMFORT PACKAGE            |                                               |
| Pump Motor                    | Single speed induction pump, 13 AMP                                                                 | Pump Motor                 | Variable speed induction pump, 13 AMP         |
| On/Off Control                | One button on/off electronic keypad                                                                 | On/Off Control             | Multi-function electronic keypad              |
| Electrical<br>Requirements    | One 120V, 20 amp GFCI dedicated circuit. Optional heater: separate 120 V, 20 amp dedicated circuit. | Electrical<br>Requirements | Two separate 120 V, 20 amp dedicated circuits |