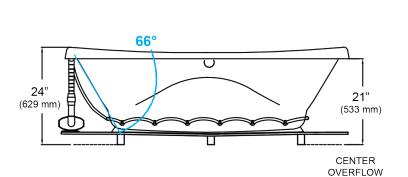

## Essence - 72" x 41 1/2" x 24"

## Swirl-way® Air Massage Bath











## NOTES:

- Blower locations shown for clarity. Specify when ordering STD - Standard or ALT - Alternate.
- 2. Required blower motor access is 20" W x 15" H.
- 3. Measurements may vary 1/4" (+/-)
- 4. Removable apron is not available for this unit.
- 5. These dimensions are nominal and subject to change without notice.

| SPECIFICATIONS SPECIFICATIONS |                                                                           |                      |                                              |
|-------------------------------|---------------------------------------------------------------------------|----------------------|----------------------------------------------|
| Specification                 | Description                                                               | Sp