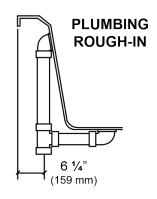

## Essence - 72" x 41 1/2" x 24"

## Swirl-way® Air Massage Bath











## NOTES:

- Blower locations shown for clarity. Specify when ordering STD - Standard or ALT - Alternate.
- 2. Required blower motor access is 20" W x 15" H.
- 3. Measurements may vary 1/4" (+/-)
- 4. Removable apron is not available for this unit.
- 5. These dimensions are nominal and subject to change without notice.

| SPECIFICATIONS SPECIFICATIONS |                                                                           |                      |                                              |
|-------------------------------|---------------------------------------------------------------------------|----------------------|----------------------------------------------|
| Specification                 | Description                                                               | Spec