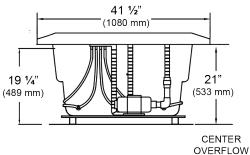

## Essence - 72" x 41 1/2" x 24"

## Swirl-way® Air Massage Bath











## NOTES:

- Blower locations shown for clarity. Specify when ordering STD - Standard or ALT - Alternate.
- 2. Required blower motor access is 20" W x 15" H.
- 3. Measurements may vary 1/4" (+/-)
- 4. Removable apron is not available for this unit.
- 5. These dimensions are nominal and subject to change without notice.

| SPECIFICATIONS SPECIFICATIONS |                                                                           |                      |                                              |
|-------------------------------|---------------------------------------------------------------------------|----------------------|----------------------------------------------|
| Specification                 | Description                                                               | Specif