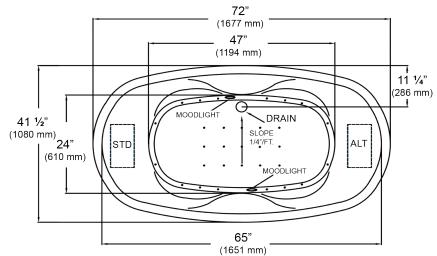

## Essence - 72" x 41 1/2" x 24"

## NOTES:

- Blower locations shown for clarity. Specify when ordering STD - Standard or ALT - Alternate.
- 2. Required blower motor access is 20" W x 15" H.
- 3. Measurements may vary 1/4" (+/-)
- 4. Removable apron is not available for this unit.
- 5. These dimensions are nominal and subject to change without notice.