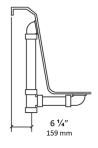

## NOTES:

- Pump locations shown for clarity. Specify when ordering STD Standard or ALT Alternate.
- 2. Required pump motor access is 20" W x 15" H.
- 3. Measurements may vary 1/4" (+/-)
- 4. Removable apron is not available for this unit.
- 5. These dimensions are nominal and subject to change without notice.