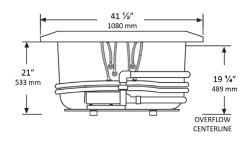

## NOTES:

- Pump locations shown for clarity. Specify when ordering STD Standard or ALT Alternate.
- 2. Required pump motor access is 20" W x 15" H.
- 3. Measurements may vary 1/4" (+/-)
- 4. Removable apron is not available for this unit.
- 5. These dimensions are nominal and subject to change without notice.