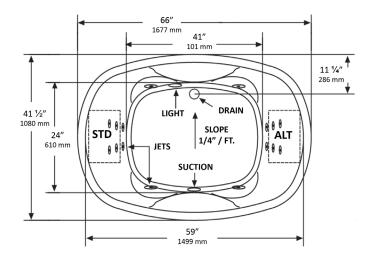

## NOTES:

- Pump locations shown for clarity. Specify when ordering STD Standard or ALT Alternate.
- 2. Required pump motor access is 20" W x 15" H.
- 3. Measurements may vary 1/4" (+/-)
- 4. Removable apron is not available for this unit.
- 5. These dimensions are nominal and subject to change without notice.