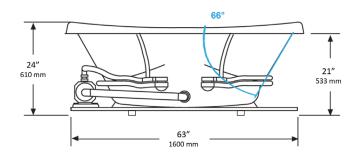

## NOTES:

- Pump locations shown for clarity. Specify when ordering STD Standard or ALT Alternate.
- 2. Required pump motor access is 20" W x 15" H.
- 3. Measurements may vary 1/4" (+/-)
- 4. Removable apron is not available for this unit.
- 5. These dimensions are nominal and subject to change without notice.