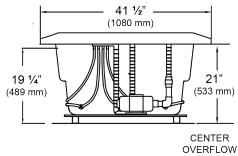

## Essence - 66" x 41 1/2" x 24"

## Swirl-way® Air Massage Bath











## NOTES

- Blower locations shown for clarity. Specify when ordering STD Standard or ALT Alternate.
- 2. Required blower motor access is 20" W x 15" H.
- 3. Measurements may vary 1/4" (+/-)
- 4. Removable apron is not available for this unit.
- 5. These dimensions are nominal and subject to change without notice.

| SPECIFICATIONS SPECIFICATIONS |                                                                           |                      |                                              |
|-------------------------------|---------------------------------------------------------------------------|----------------------|----------------------------------------------|
| Specification                 | Description                                                               | Specificati