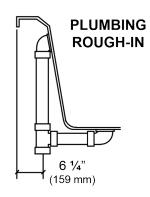

## Essence - 66" x 41 1/2" x 24"

## Swirl-way® Air Massage Bath











## NOTES

- Blower locations shown for clarity. Specify when ordering STD Standard or ALT Alternate.
- 2. Required blower motor access is 20" W x 15" H.
- 3. Measurements may vary 1/4" (+/-)
- 4. Removable apron is not available for this unit.
- 5. These dimensions are nominal and subject to change without notice.

| SPECIFICATIONS SPECIFICATIONS |                                                                           |                      |                                              |
|-------------------------------|---------------------------------------------------------------------------|----------------------|----------------------------------------------|
| Specification                 | Description                                                               | Specifica