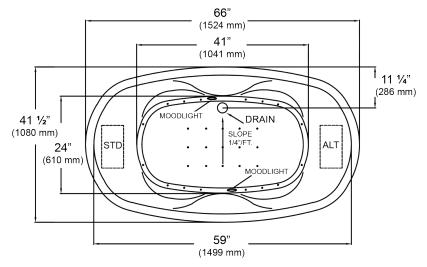

## Essence - 66" x 41 1/2" x 24"

## NOTES

- Blower locations shown for clarity. Specify when ordering STD Standard or ALT Alternate.
- 2. Required blower motor access is 20" W x 15" H.
- 3. Measurements may vary 1/4" (+/-)
- 4. Removable apron is not available for this unit.
- 5. These dimensions are nominal and subject to change without notice.