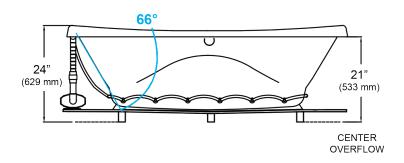

## Essence - 66" x 41 1/2" x 24"

## Swirl-way® Air Massage Bath











## NOTES

- Blower locations shown for clarity. Specify when ordering STD Standard or ALT Alternate.
- 2. Required blower motor access is 20" W x 15" H.
- 3. Measurements may vary 1/4" (+/-)
- 4. Removable apron is not available for this unit.
- 5. These dimensions are nominal and subject to change without notice.

| SPECIFICATIONS SPECIFICATIONS |                                                                           |                      |                                              |
|-------------------------------|---------------------------------------------------------------------------|----------------------|----------------------------------------------|
| Specification                 | Description                                                               | Specifi