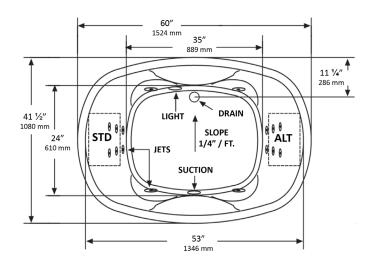

## NOTES:

- Pump locations shown for clarity. Specify when ordering STD Standard or ALT Alternate.
- 2. Required pump motor access is 20" W x 15" H.
- 3. Measurements may vary 1/4" (+/-)
- 4. Removable apron is not available for this unit.
- 5. These dimensions are nominal and subject to change without notice.