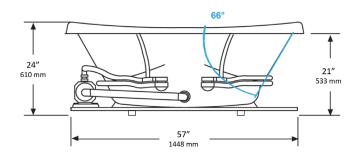

## NOTES:

- Pump locations shown for clarity. Specify when ordering STD Standard or ALT Alternate.
- 2. Required pump motor access is 20" W x 15" H.
- 3. Measurements may vary 1/4" (+/-)
- 4. Removable apron is not available for this unit.
- 5. These dimensions are nominal and subject to change without notice.