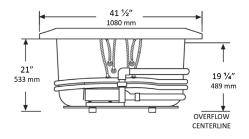

## NOTES:

- Pump locations shown for clarity. Specify when ordering STD Standard or ALT Alternate.
- 2. Required pump motor access is 20" W x 15" H.
- 3. Measurements may vary 1/4" (+/-)
- 4. Removable apron is not available for this unit.
- 5. These dimensions are nominal and subject to change without notice.