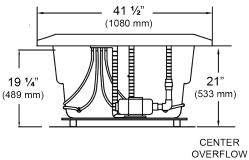

## Essence - 60" x 41 1/2" x 24"

## Swirl-way® Air Massage Bath











## NOTES:

- Blower locations shown for clarity. Specify when ordering STD - Standard or ALT - Alternate.
- 2. Required blower motor access is 20" W x 15" H.
- 3. Measurements may vary 1/4" (+/-)
- 4. Removable apron is not available for this unit.
- 5. These dimensions are nominal and subject to change without notice.

| SPECIFICATIONS SPECIFICATIONS |                                                                           |                      |                                              |
|-------------------------------|---------------------------------------------------------------------------|----------------------|----------------------------------------------|
| Specification                 | Description                                                               | Specif