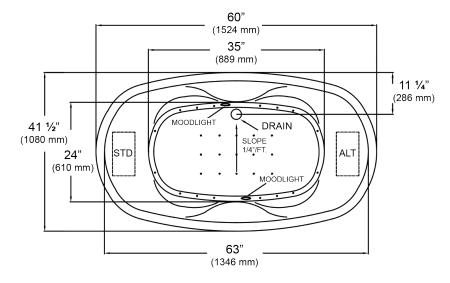

## Essence - 60" x 41 1/2" x 24"

## Swirl-way® Air Massage Bath

## NOTES:

- Blower locations shown for clarity. Specify when ordering STD - Standard or ALT - Alternate.
- 2. Required blower motor access is 20" W x 15" H.
- 3. Measurements may vary 1/4" (+/-)
- 4. Removable apron is not available for this unit.
- 5. These dimensions are nominal and subject to change without notice.