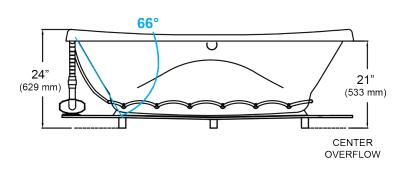

## Essence - 60" x 41 1/2" x 24"

## Swirl-way® Air Massage Bath











## NOTES:

- Blower locations shown for clarity. Specify when ordering STD - Standard or ALT - Alternate.
- 2. Required blower motor access is 20" W x 15" H.
- 3. Measurements may vary 1/4" (+/-)
- 4. Removable apron is not available for this unit.
- 5. These dimensions are nominal and subject to change without notice.

| SPECIFICATIONS SPECIFICATIONS |                                                                           |                      |                                              |
|-------------------------------|---------------------------------------------------------------------------|----------------------|----------------------------------------------|
| Specification                 | Description                                                               | Sp