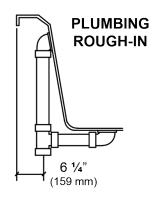

## Essence - 60" x 41 1/2" x 24"

## Swirl-way® Air Massage Bath











## NOTES:

- Blower locations shown for clarity. Specify when ordering STD - Standard or ALT - Alternate.
- 2. Required blower motor access is 20" W x 15" H.
- 3. Measurements may vary 1/4" (+/-)
- 4. Removable apron is not available for this unit.
- 5. These dimensions are nominal and subject to change without notice.

| SPECIFICATIONS SPECIFICATIONS |                                                                           |                      |                                              |
|-------------------------------|---------------------------------------------------------------------------|----------------------|----------------------------------------------|
| Specification                 | Description                                                               | Spec