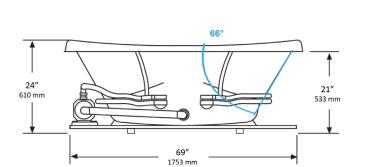

## 5030/5530

## Essence<sup>TM</sup> 3672 71 ½" x 36" x 24"

## Swirl-way® Whirlpool and Bathtub











## NOTES:

- Pump locations shown for clarity. Specify when ordering STD Standard or ALT Alternate.
- 2. Required pump motor access is 20" W x 15" H.
- 3. Measurements may vary 1/4" (+/-)
- 4. Removable apron is not available for this unit.
- These dimensions are nominal and subject to change without notice.

| SPECIFICATIONS SPECIFICATIONS |                                                                                                     |                            |                                               |
|-------------------------------|-----------------------------------------------------------------------------------------------------|----------------------------|-----------------------------------------------|
| Specification                 | Description