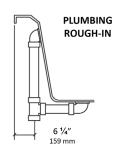

## 5030/5530

## Essence<sup>TM</sup> 3672 71 ½" x 36" x 24"

## Swirl-way® Whirlpool and Bathtub











## NOTES:

- Pump locations shown for clarity. Specify when ordering STD Standard or ALT Alternate.
- 2. Required pump motor access is 20" W x 15" H.
- 3. Measurements may vary 1/4" (+/-)
- 4. Removable apron is not available for this unit.
- These dimensions are nominal and subject to change without notice.

| SPECIFICATIONS SPECIFICATIONS |                                                                                                     |                            |                                               |
|-------------------------------|-----------------------------------------------------------------------------------------------------|----------------------------|-----------------------------------------------|
| Specification                 | Description