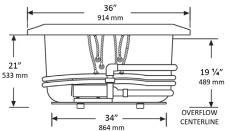

## 5030/5530

## Essence<sup>TM</sup> 3672 71 ½" x 36" x 24"

## Swirl-way® Whirlpool and Bathtub











## NOTES:

- Pump locations shown for clarity. Specify when ordering STD Standard or ALT Alternate.
- 2. Required pump motor access is 20" W x 15" H.
- 3. Measurements may vary 1/4" (+/-)
- 4. Removable apron is not available for this unit.
- These dimensions are nominal and subject to change without notice.

| SPECIFICATIONS SPECIFICATIONS |                                                                                                     |                            |                                               |
|-------------------------------|-----------------------------------------------------------------------------------------------------|----------------------------|-----------------------------------------------|
| Specification                 | Description