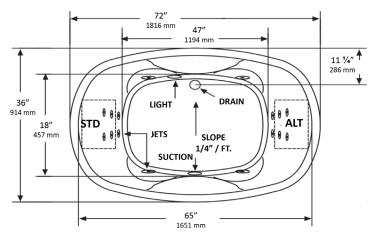

## NOTES:

- Pump locations shown for clarity. Specify when ordering STD Standard or ALT Alternate.
- 2. Required pump motor access is 20" W x 15" H.
- 3. Measurements may vary 1/4" (+/-)
- 4. Removable apron is not available for this unit.
- These dimensions are nominal and subject to change without notice.

| SPECIFICATIONS SPECIFICATIONS |                                                                                                     |                            |                                               |
|-------------------------------|-----------------------------------------------------------------------------------------------------|----------------------------|-----------------------------------------------|
| Specification                 | Description                                                                                         | Specification              | Description                                   |
| Material                      | Acrylic, fiberglass reinforced                                                                      | Warranty                   | Limited Ten Year                              |
| Construction                  | Self-contained, pre-plumbed whirlpool bath system mounted on a pre-leveled base                     | Water Capacity             | 65 gal. (min)<br>80 gal. (max)                |
| Number of Jets                | 16                                                                                                  | Shipping Weight            | Whirlpool - 175 lbs                           |
| Floor Loading Weight          | 47 lbs. / sq.ft.                                                                                    |                            | Bathtub - 150 lbs                             |
| ESSENTIALS PACKAGE            |                                                                                                     | COMFORT PACKAGE            |                                               |
| Pump Motor                    | Single speed induction pump, 13 AMP                                                                 | Pump Motor                 | Variable speed induction pump, 13 AMP         |
| On/Off Control                | One button on/off electronic keypad                                                                 | On/Off Control             | Multi-function electronic keypad              |
| Electrical<br>Requirements    | One 120V, 20 amp GFCI dedicated circuit. Optional heater: separate 120 V, 20 amp dedicated circuit. | Electrical<br>Requirements | Two separate 120 V, 20 amp dedicated circuits |