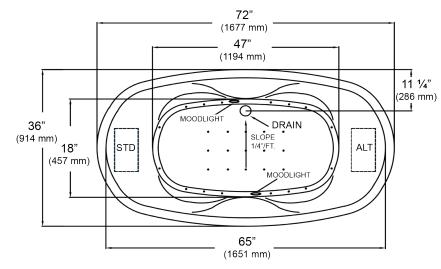

## Essence - 72" x 36" x 24"

## Swirl-way® Air Massage Bath

## NOTES:

- Blower locations shown for clarity. Specify when ordering STD - Standard or ALT - Alternate.
- 2. Required blower motor access is 20" W x 15" H.
- 3. Measurements may vary 1/4" (+/-)
- 4. Removable apron is not available for this unit.
- 5. These dimensions are nominal and subject to change without notice.