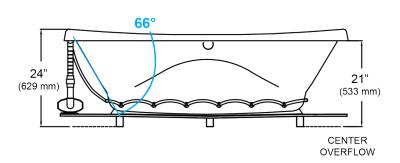

## Essence - 72" x 36" x 24"

## Swirl-way® Air Massage Bath











## NOTES:

- Blower locations shown for clarity. Specify when ordering STD - Standard or ALT - Alternate.
- 2. Required blower motor access is 20" W x 15" H.
- 3. Measurements may vary 1/4" (+/-)
- 4. Removable apron is not available for this unit.
- 5. These dimensions are nominal and subject to change without notice.

| SPECIFICATIONS SPECIFICATIONS |                                                                           |                      |                                              |
|-------------------------------|---------------------------------------------------------------------------|----------------------|----------------------------------------------|
| Specification                 | Description                                                               | Sp