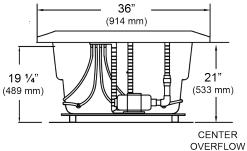

## Essence - 72" x 36" x 24"

## Swirl-way® Air Massage Bath











## NOTES:

- Blower locations shown for clarity. Specify when ordering STD - Standard or ALT - Alternate.
- 2. Required blower motor access is 20" W x 15" H.
- 3. Measurements may vary 1/4" (+/-)
- 4. Removable apron is not available for this unit.
- 5. These dimensions are nominal and subject to change without notice.

| SPECIFICATIONS SPECIFICATIONS |                                                                           |                      |                                              |
|-------------------------------|---------------------------------------------------------------------------|----------------------|----------------------------------------------|
| Specification                 | Description                                                               | Specif