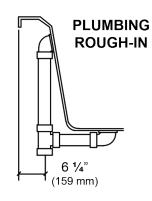

## Essence - 72" x 36" x 24"

## Swirl-way® Air Massage Bath











## NOTES:

- Blower locations shown for clarity. Specify when ordering STD - Standard or ALT - Alternate.
- 2. Required blower motor access is 20" W x 15" H.
- 3. Measurements may vary 1/4" (+/-)
- 4. Removable apron is not available for this unit.
- 5. These dimensions are nominal and subject to change without notice.

| SPECIFICATIONS SPECIFICATIONS |                                                                           |                      |                                              |
|-------------------------------|---------------------------------------------------------------------------|----------------------|----------------------------------------------|
| Specification                 | Description                                                               | Spec