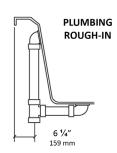

## NOTES:

- Pump locations shown for clarity. Specify when ordering STD Standard or ALT Alternate.
- 2. Required pump motor access is 20" W x 15" H.
- 3. Measurements may vary 1/4" (+/-)
- 4. Removable apron is not available for this unit.
- These dimensions are nominal and subject to change without notice.