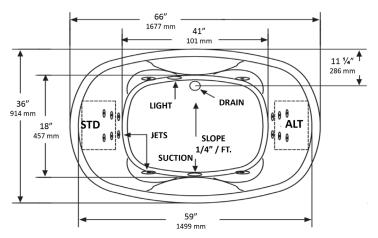

## Essence<sup>™</sup> 3666 66" x 36" x 24" Swirl-way<sup>®</sup> Whirlpool and Bathtub

63"

1600 mm

## NOTES:

- Pump locations shown for clarity. Specify when ordering STD Standard or ALT Alternate.
- 2. Required pump motor access is 20" W x 15" H.
- 3. Measurements may vary 1/4" (+/-)
- 4. Removable apron is not available for this unit.
- These dimensions are nominal and subject to change without notice.