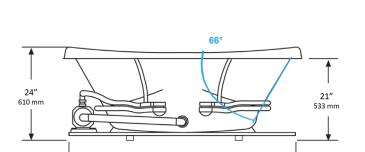

## Essence<sup>™</sup> 3666 66" x 36" x 24" Swirl-way<sup>®</sup> Whirlpool and Bathtub

63"

1600 mm

## NOTES:

- Pump locations shown for clarity. Specify when ordering STD Standard or ALT Alternate.
- 2. Required pump motor access is 20" W x 15" H.
- 3. Measurements may vary 1/4" (+/-)
- 4. Removable apron is not available for this unit.
- These dimensions are nominal and subject to change without notice.