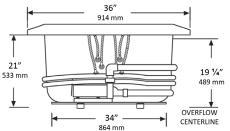

## Essence<sup>™</sup> 3666 66" x 36" x 24" Swirl-way<sup>®</sup> Whirlpool and Bathtub

63"

1600 mm

## NOTES:

- Pump locations shown for clarity. Specify when ordering STD Standard or ALT Alternate.
- 2. Required pump motor access is 20" W x 15" H.
- 3. Measurements may vary 1/4" (+/-)
- 4. Removable apron is not available for this unit.
- These dimensions are nominal and subject to change without notice.