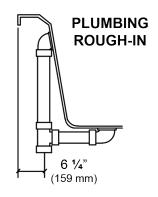

## Essence - 66" x 36" x 24"

## Swirl-way® Air Massage Bath











## NOTES:

- Blower locations shown for clarity. Specify when ordering STD - Standard or ALT - Alternate.
- 2. Required blower motor access is 20" W x 15" H.
- 3. Measurements may vary 1/4" (+/-)
- 4. Removable apron is not available for this unit.
- 5. These dimensions are nominal and subject to change without notice.

| SPECIFICATIONS SPECIFICATIONS |                                                                           |                      |                                              |
|-------------------------------|---------------------------------------------------------------------------|----------------------|----------------------------------------------|
| Specification                 | Description                                                               | Spec