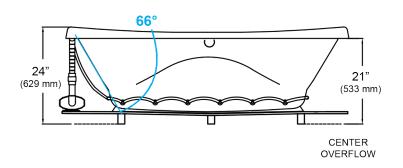

## Essence - 66" x 36" x 24"

## Swirl-way® Air Massage Bath











## NOTES:

- Blower locations shown for clarity. Specify when ordering STD - Standard or ALT - Alternate.
- 2. Required blower motor access is 20" W x 15" H.
- 3. Measurements may vary 1/4" (+/-)
- 4. Removable apron is not available for this unit.
- 5. These dimensions are nominal and subject to change without notice.

| SPECIFICATIONS SPECIFICATIONS |                                                                           |                      |                                              |
|-------------------------------|---------------------------------------------------------------------------|----------------------|----------------------------------------------|
| Specification                 | Description                                                               | Sp