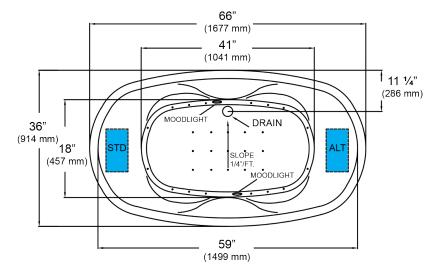

## Essence - 66" x 36" x 24"

## NOTES:

- Blower locations shown for clarity. Specify when ordering STD - Standard or ALT - Alternate.
- 2. Required blower motor access is 20" W x 15" H.
- 3. Measurements may vary 1/4" (+/-)
- 4. Removable apron is not available for this unit.
- 5. These dimensions are nominal and subject to change without notice.