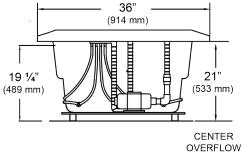

## Essence - 66" x 36" x 24"

## Swirl-way® Air Massage Bath











## NOTES:

- Blower locations shown for clarity. Specify when ordering STD - Standard or ALT - Alternate.
- 2. Required blower motor access is 20" W x 15" H.
- 3. Measurements may vary 1/4" (+/-)
- 4. Removable apron is not available for this unit.
- 5. These dimensions are nominal and subject to change without notice.

| SPECIFICATIONS SPECIFICATIONS |                                                                           |                      |                                              |
|-------------------------------|---------------------------------------------------------------------------|----------------------|----------------------------------------------|
| Specification                 | Description                                                               | Specif