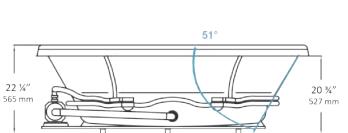

## NOTES

- Pump locations shown for clarity. Specify when ordering STD Standard or ALT Alternate.
- 2. Required pump motor access is 20" W x 15" H.
- 3. Measurements may vary 1/4" (+/-).
- 4. Removable apron is not available for this unit.
- 5. These dimensions are nominal and subject to change without notice.