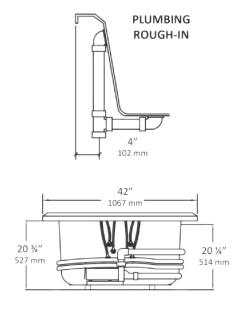

## NOTES

- Pump locations shown for clarity. Specify when ordering STD Standard or ALT Alternate.
- 2. Required pump motor access is 20" W x 15" H.
- 3. Measurements may vary 1/4" (+/-).
- 4. Removable apron is not available for this unit.
- 5. These dimensions are nominal and subject to change without notice.