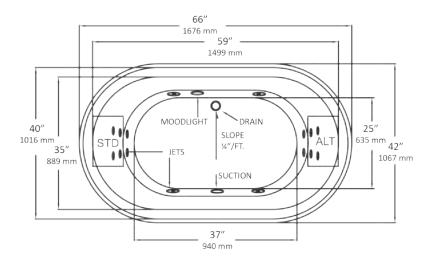

## NOTES

- Pump locations shown for clarity. Specify when ordering STD Standard or ALT Alternate.
- 2. Required pump motor access is 20" W x 15" H.
- 3. Measurements may vary 1/4" (+/-).
- 4. Removable apron is not available for this unit.
- 5. These dimensions are nominal and subject to change without notice.

| SPECIFICATIONS SPECIFICATIONS |                                                                                                     |                            |                                               |
|-------------------------------|-----------------------------------------------------------------------------------------------------|----------------------------|-----------------------------------------------|
| Specification                 | Description                                                                                         | Specification              | Description                                   |
| Material                      | Acrylic, fiberglass reinforced                                                                      | Warranty                   | Limited Ten Year                              |
| Construction                  | Self-contained, pre-plumbed whirlpool bath system mounted on a pre-leveled base                     | Water Capacity             | 37 gal. (min)<br>57 gal. (max)                |
| Number of Jets                | 16                                                                                                  | Shipping Weight            | Whirlpool - 175 lbs                           |
| Floor Loading Weight          | 47 lbs. / sq.ft.                                                                                    |                            | Bathtub - 150 lbs                             |
| ESSENTIALS PACKAGE            |                                                                                                     | COMFORT PACKAGE            |                                               |
| Pump Motor                    | Single speed induction pump, 13 AMP                                                                 | Pump Motor                 | Variable speed induction pump, 13 AMP         |
| On/Off Control                | One button on/off electronic keypad                                                                 | On/Off Control             | Multi-function electronic keypad              |
| Electrical<br>Requirements    | One 120V, 20 amp GFCI dedicated circuit. Optional heater: separate 120 V, 20 amp dedicated circuit. | Electrical<br>Requirements | Two separate 120 V, 20 amp dedicated circuits |