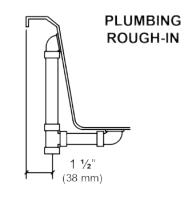

## Elba R<sup>TM</sup>- 59 ½" x 42" x 23"

## Swirl-way® Air Massage Bath

## NOTES:

- 1. Blower location is shown for clarity.
- 2. Required blower motor access is 20" W x 15" H.
- 3. Measurements may vary 1/4" (+/-).
- 4. If a factory installed nailing flange is added to a unit, add 1/4" to each side flanged.
- 5. Optional removable apron is not available on this unit.
- These dimensions are nominal and subject to change without notice.