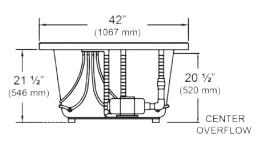

## Elba R<sup>TM</sup>- 59 ½" x 42" x 23"

## Swirl-way® Air Massage Bath

## NOTES:

- 1. Blower location is shown for clarity.
- 2. Required blower motor access is 20" W x 15" H.
- 3. Measurements may vary 1/4" (+/-).
- 4. If a factory installed nailing flange is added to a unit, add 1/4" to each side flanged.
- 5. Optional removable apron is not available on this unit.
- These dimensions are nominal and subject to change without notice.