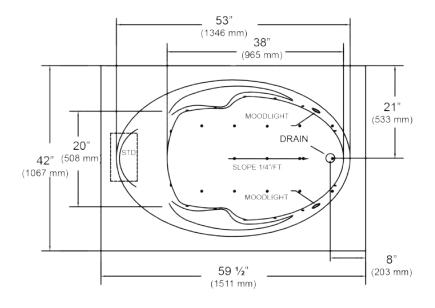

## Elba R<sup>TM</sup>- 59 ½" x 42" x 23"

## Swirl-way® Air Massage Bath

## NOTES:

- 1. Blower location is shown for clarity.
- 2. Required blower motor access is 20" W x 15" H.
- 3. Measurements may vary 1/4" (+/-).
- 4. If a factory installed nailing flange is added to a unit, add 1/4" to each side flanged.
- 5. Optional removable apron is not available on this unit.
- These dimensions are nominal and subject to change without notice.