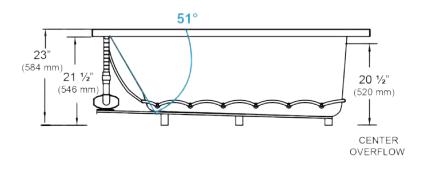

## Elba R<sup>TM</sup>- 59 ½" x 42" x 23"

## Swirl-way® Air Massage Bath

## NOTES:

- 1. Blower location is shown for clarity.
- 2. Required blower motor access is 20" W x 15" H.
- 3. Measurements may vary 1/4" (+/-).
- 4. If a factory installed nailing flange is added to a unit, add 1/4" to each side flanged.
- 5. Optional removable apron is not available on this unit.
- These dimensions are nominal and subject to change without notice.