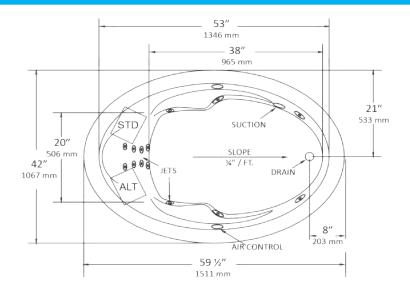

## 5085/5585

## Elba OV<sup>TM</sup> 59 ½" x 42 " x 23"

## Swirl-way® Whirlpool and Bathtub

## NOTES:

- 1. Pump locations shown for clarity. Choose STD or ALT upon ordering.
- 2. Required pump motor access is 20" W x 15" H.
- 3. Measurements may vary 1/4" (+/-).
- Optional removable apron is not available on this unit.
- Installer note: due to the freeform shape of the tub shell, it is recommended that the tub be on the job before making the final cut-out for drop-in installation.