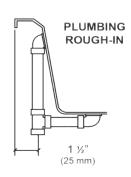

| SPECIFICATIONS SPECIFICATIONS |                                                                                                     |                            |                                               |
|-------------------------------|-----------------------------------------------------------------------------------------------------|----------------------------|-----------------------------------------------|
| Specification                 | Description                                                                                         | Specification              | Description                                   |
| Material                      | Acrylic, fiberglass reinforced                                                                      | Warranty                   | Limited Ten Year                              |
| Construction                  | Self-contained, pre-plumbed whirlpool bath system mounted on a pre-leveled base                     | Water Capacity             | 50 gal. (min)<br>70 gal. (max)                |
| Number of Jets                | 14                                                                                                  | Shipping Weight            | Whirlpool - 155 lbs                           |
| Floor Loading Weight          | 47 lbs. / sq.ft.                                                                                    |                            | Bathtub - 110 lbs                             |
| ESSENTIALS PACKAGE            |                                                                                                     | COMFORT PACKAGE            |                                               |
| Pump Motor                    | Single speed induction pump, 13 AMP                                                                 | Pump Motor                 | Variable speed induction pump, 13 AMP         |
| On/Off Control                | One button on/off electronic keypad                                                                 | On/Off Control             | Multi-function electronic keypad              |
| Electrical<br>Requirements    | One 120V, 20 amp GFCI dedicated circuit. Optional heater: separate 120 V, 20 amp dedicated circuit. | Electrical<br>Requirements | Two separate 120 V, 20 amp dedicated circuits |