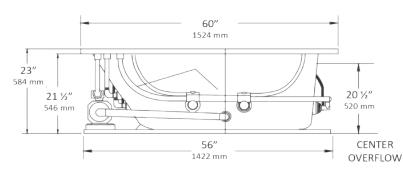

## 5085/5585

## Elba OV<sup>TM</sup> 59 ½" x 42 " x 23"

## Swirl-way® Whirlpool and Bathtub

## NOTES:

- 1. Pump locations shown for clarity. Choose STD or ALT upon ordering.
- 2. Required pump motor access is 20" W x 15" H.
- 3. Measurements may vary 1/4" (+/-).
- Optional removable apron is not available on this unit.
- Installer note: due to the freeform shape of the tub shell, it is recommended that the tub be on the job before making the final cut-out for drop-in installation.