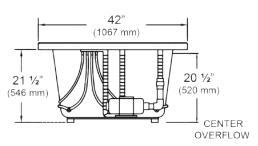

## 5385 Elba OV™ - 59 ½" x 42" x 23" Swirl-way<sup>®</sup> Air Massage Bath











## NOTES:

- 1. Blower location is shown for clarity.
- 2. Required blower motor access is 20" W x 15" H.
- 3. Measurements may vary 1/4" (+/-)
- If a factory installed nailing flange is added to a unit, add 1/8" to each side flanged.
- 5. Optional removable apron is not available on this unit.
- 6. These dimensions are nominal and subject to change without notice.

| SPECIFICATIONS SPECIFICATIONS |                                                                           |                      |                                              |
|-------------------------------|---------------------------------------------------------------------------|----------------------|----------------------------------------------|
| Specification                 | Description