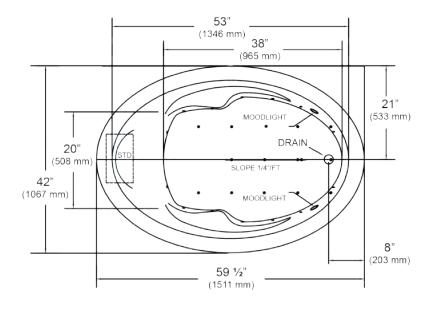

## 5385 Elba OV™ - 59 ½" x 42" x 23" Swirl-way<sup>®</sup> Air Massage Bath

## NOTES:

- 1. Blower location is shown for clarity.
- 2. Required blower motor access is 20" W x 15" H.
- 3. Measurements may vary 1/4" (+/-)
- If a factory installed nailing flange is added to a unit, add 1/8" to each side flanged.
- 5. Optional removable apron is not available on this unit.
- 6. These dimensions are nominal and subject to change without notice.