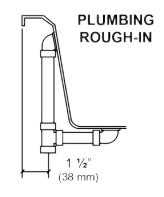

## 5385 Elba OV™ - 59 ½" x 42" x 23" Swirl-way<sup>®</sup> Air Massage Bath











## NOTES:

- 1. Blower location is shown for clarity.
- 2. Required blower motor access is 20" W x 15" H.
- 3. Measurements may vary 1/4" (+/-)
- If a factory installed nailing flange is added to a unit, add 1/8" to each side flanged.
- 5. Optional removable apron is not available on this unit.
- 6. These dimensions are nominal and subject to change without notice.

| SPECIFICATIONS SPECIFICATIONS |                                                                           |                      |                                              |
|-------------------------------|---------------------------------------------------------------------------|----------------------|----------------------------------------------|
| Specification                 | Description