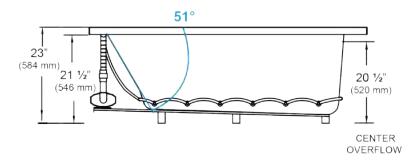

## 5385 Elba OV™ - 59 ½" x 42" x 23" Swirl-way<sup>®</sup> Air Massage Bath











## NOTES:

- 1. Blower location is shown for clarity.
- 2. Required blower motor access is 20" W x 15" H.
- 3. Measurements may vary 1/4" (+/-)
- If a factory installed nailing flange is added to a unit, add 1/8" to each side flanged.
- 5. Optional removable apron is not available on this unit.
- 6. These dimensions are nominal and subject to change without notice.

| SPECIFICATIONS SPECIFICATIONS |                                                                           |                      |                                              |
|-------------------------------|---------------------------------------------------------------------------|----------------------|----------------------------------------------|
| Specification                 | Description