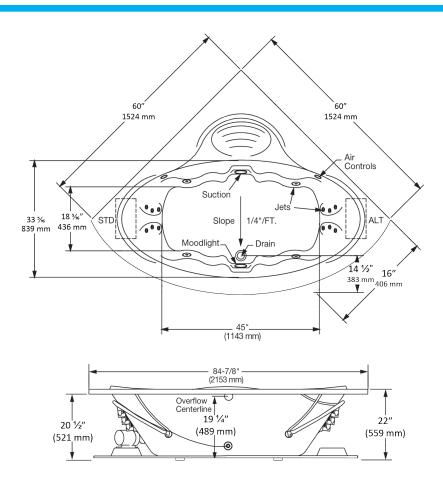

## 5048/5548

## Covington<sup>TM</sup> C RF 60" x 60" x 23"

## Swirl-way® Whirlpool and Bathtub

## NOTES:

- 1. Pump locations are shown for clarity.
- 2. Required pump motor access is 20" W x 15" H.
- 3. Measurements may vary 1/4" (+/-)
- 4. Nailing flanges and removable aprons are not available for this unit.
- 5. These dimensions are nominal and subject to change without notice.

| SPECIFICATIONS SPECIFICATIONS |                                                                                                     |                            |                                               |
|-------------------------------|-----------------------------------------------------------------------------------------------------|----------------------------|-----------------------------------------------|
| Specification                 | Description                                                                                         | Specification              | Description                                   |
| Material                      | Acrylic, fiberglass reinforced                                                                      | Warranty                   | Limited Ten Year                              |
| Construction                  | Self-contained, pre-plumbed whirlpool bath system mounted on a pre-leveled base                     | Water Capacity             | 55 gal. (min)<br>70 gal. (max)                |
| Number of Jets                | 16                                                                                                  | Shipping Weight            | Whirlpool - 175 lbs                           |
| Floor Loading Weight          | 47 lbs. / sq.ft.                                                                                    |                            | Bathtub - 140 lbs                             |
| ESSENTIALS PACKAGE            |                                                                                                     | COMFORT PACKAGE            |                                               |
| Pump Motor                    | Single speed induction pump, 13 AMP                                                                 | Pump Motor                 | Variable speed induction pump, 13 AMP         |
| On/Off Control                | One button on/off electronic keypad                                                                 | On/Off Control             | Multi-function electronic keypad              |
| Electrical<br>Requirements    | One 120V, 20 amp GFCI dedicated circuit. Optional heater: separate 120 V, 20 amp dedicated circuit. | Electrical<br>Requirements | Two separate 120 V, 20 amp dedicated circuits |