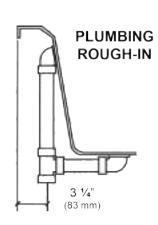

## Covington C<sup>™</sup> Round 60" x 60" x 22" Swirl-way<sup>®</sup> Air Massage Bath