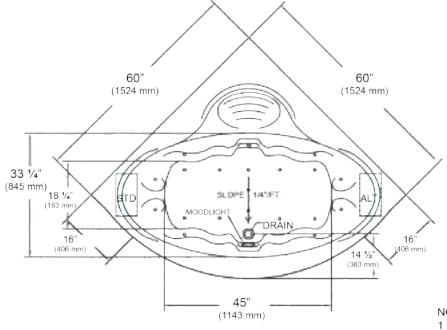

## Covington C<sup>™</sup> Round 60" x 60" x 22" Swirl-way<sup>®</sup> Air Massage Bath

## NOTES:

- Blower locations shown for clarity. Specify when ordering STD - Standard or ALT - Alternate.
- 2. Required blower motor access is 20" W x 15" H.
- 3. Measurements may vary 1/4" (+/-)
- 4. If a factory installed nailing flange is added to a unit, add 1/8" to each side flanged.
- 5. Removable apron is not available for this unit.
- 6. These dimensions are nominal and subject to change without notice.