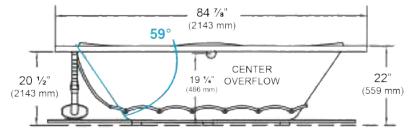

## Covington C<sup>™</sup> Round 60" x 60" x 22" Swirl-way<sup>®</sup> Air Massage Bath