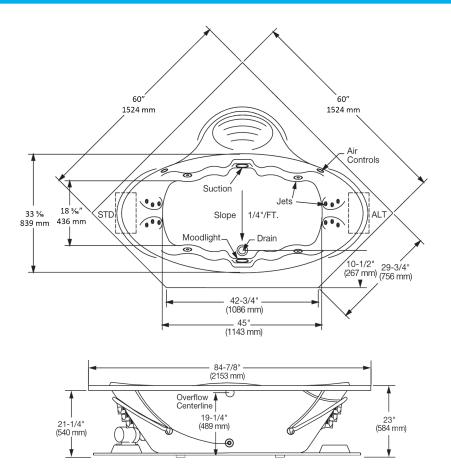

## Covington<sup>TM</sup> C 60" x 60" x 23"

## Swirl-way® Whirlpool and Bathtub

- 1. Pump locations are shown for clarity.
- Required pump motor access is 20" W x 15" H.
- 3. Measurements may vary 1/4" (+/-)
- Nailing flanges and removable aprons are not available for this unit.
- 5. These dimensions are nominal and subject to change without notice.

| SPECIFICATIONS SPECIFICATIONS |                                                                                                     |                            |                                               |
|-------------------------------|-----------------------------------------------------------------------------------------------------|----------------------------|-----------------------------------------------|
| Specification                 | Description                                                                                         | Specification              | Description                                   |
| Material                      | Acrylic, fiberglass reinforced                                                                      | Warranty                   | Limited Ten Year                              |
| Construction                  | Self-contained, pre-plumbed whirlpool bath system mounted on a pre-leveled base                     | Water Capacity             | 70 gal. (min)<br>55 gal. (max)                |
| Number of Jets                | 14                                                                                                  | Shipping Weight            | Whirlpool - 175 lbs                           |
| Floor Loading Weight          | 47 lbs. / sq.ft.                                                                                    |                            | Bathtub - 140 lbs                             |
| ESSENTIALS PACKAGE            |                                                                                                     | COMFORT PACKAGE            |                                               |
| Pump Motor                    | Single speed induction pump, 13 AMP                                                                 | Pump Motor                 | Variable speed induction pump, 13 AMP         |
| On/Off Control                | One button on/off electronic keypad                                                                 | On/Off Control             | Multi-function electronic keypad              |
| Electrical<br>Requirements    | One 120V, 20 amp GFCI dedicated circuit. Optional heater: separate 120 V, 20 amp dedicated circuit. | Electrical<br>Requirements | Two separate 120 V, 20 amp dedicated circuits |