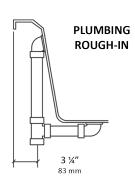

## Covington<sup>TM</sup> C 60" x 60" x 23"

## Swirl-way® Whirlpool and Bathtub

- 1. Pump locations are shown for clarity.
- Required pump motor access is 20" W x 15" H.
- 3. Measurements may vary 1/4" (+/-)
- Nailing flanges and removable aprons are not available for this unit.
- 5. These dimensions are nominal and subject to change without notice.