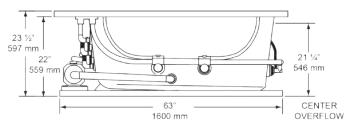

## NOTES:

- Pump locations shown for clarity. Specify when ordering STD - Standard or ALT - Alternate.
- 2. Required pump motor access is 20" W x 15" H.
- 3. Measurements may vary 1/4" (+/-)
- 4. If a factory installed nailing flange is added to a unit, add 1/8" to each side flanged.
- 5. Removable apron is not available for this unit
- 6. These dimensions are nominal and subject to change without notice.