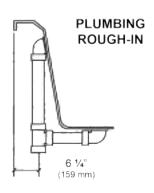

## NOTES:

- Pump locations shown for clarity. Specify when ordering STD - Standard or ALT - Alternate.
- 2. Required pump motor access is 20" W x 15" H.
- 3. Measurements may vary 1/4" (+/-)
- 4. If a factory installed nailing flange is added to a unit, add 1/8" to each side flanged.
- 5. Removable apron is not available for this unit
- 6. These dimensions are nominal and subject to change without notice.