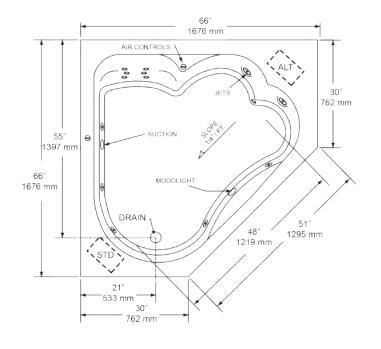

## NOTES:

- Pump locations shown for clarity. Specify when ordering STD - Standard or ALT - Alternate.
- 2. Required pump motor access is 20" W x 15" H.
- 3. Measurements may vary 1/4" (+/-)
- 4. If a factory installed nailing flange is added to a unit, add 1/8" to each side flanged.
- 5. Removable apron is not available for this unit
- 6. These dimensions are nominal and subject to change without notice.