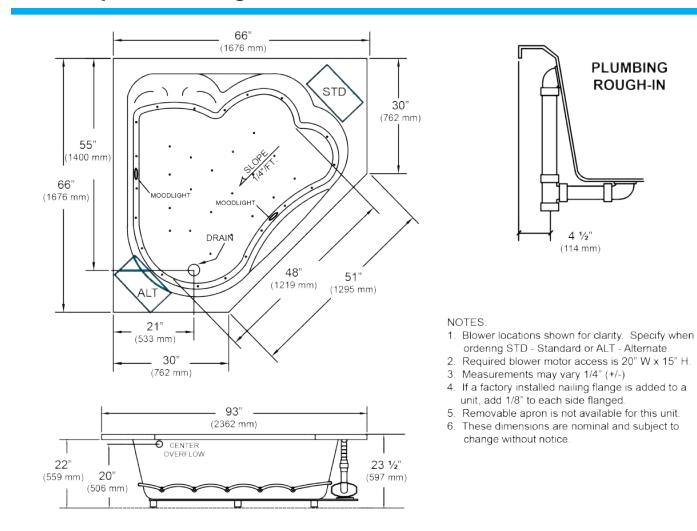

## 5389 Castille™ 66" x 66" x 23 ½" Swirl-way<sup>®</sup> Air Massage Bath

| SPECIFICATIONS             |                                                                             |                      |                                              |
|----------------------------|-----------------------------------------------------------------------------|----------------------|----------------------------------------------|
| Specification              | Description                                                                 | Specification        | Description                                  |
| Material                   | Acrylic, fiberglass reinforced                                              | Number of Jets       | 42                                           |
| Construction               | Self-contained, pre-plumbed air bath system mounted on a pre-leveled base   | Water Capacity       | 75 gal. (min)<br>100 gal. (max)              |
| Blower Motor               | 1.0 HP Variable Speed - 120 V, 9.0 AMP                                      | Floor Loading Weight | 47 lbs. / sq. ft<br>(229 kg/m <sup>2</sup> ) |
| Electrical<br>Requirements | One 120V, 20 AMP,<br>GFCI Protected Circuit                                 | Shipping Weight      | 235 lbs.                                     |
| On/Off Control             | Six button electronic control<br>20 minute time cycle, and auto purge cycle | Warranty             | Limited Ten Year                             |