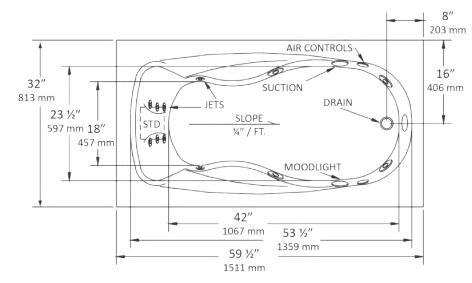

## 5053/5553

## Camden™ 59 ½" x 32" x 21 ½"

## Swirl-way® Whirlpool and Bathtub

## NOTES:

- 1. Pump location is shown for clarity.
- 2. Required pump motor access is 20" W x 15" H.
- 3. Measurements may vary 1/4" (+/-)
- 4. If a factory installed nailing flange is added to a unit, add 1/8" to each side flanged.
- 5. Removable apron is available for this unit.
- 6. These dimensions are nominal and subject to change without notice.