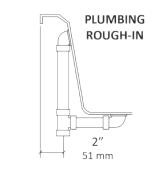

## 5053/5553

## Camden™ 59 ½" x 32" x 21 ½"

## Swirl-way® Whirlpool and Bathtub