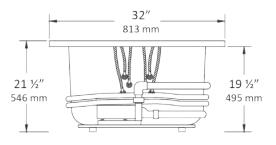

## 5053/5553

## Camden™ 59 ½" x 32" x 21 ½"

## Swirl-way® Whirlpool and Bathtub

## NOTES:

- 1. Pump location is shown for clarity.
- 2. Required pump motor access is 20" W x 15" H.
- 3. Measurements may vary 1/4" (+/-)
- 4. If a factory installed nailing flange is added to a unit, add 1/8" to each side flanged.
- 5. Removable apron is available for this unit.
- 6. These dimensions are nominal and subject to change without notice.