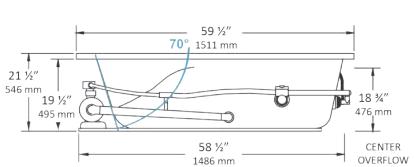

## 5053/5553

## Camden™ 59 ½" x 32" x 21 ½"

## Swirl-way® Whirlpool and Bathtub

## NOTES:

- 1. Pump location is shown for clarity.
- 2. Required pump motor access is 20" W x 15" H.
- 3. Measurements may vary 1/4" (+/-)
- 4. If a factory installed nailing flange is added to a unit, add 1/8" to each side flanged.
- 5. Removable apron is available for this unit.
- 6. These dimensions are nominal and subject to change without notice.