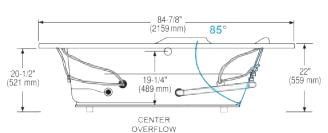

## 5045/5545

## Bristol Bay™ 60" x 60" x 22"

## Swirl-way® Whirlpool and Bathtub









## NOTES:

- Pump locations shown for clarity. Specify when ordering STD - Standard or ALT - Alternate.
- 2. Required pump motor access is 20" W x 15" H
- 3. Measurements may vary 1/4" (+/-)
- If a factory installed nailing flange is added to a unit, add 1/8" to each side flanged.
- 5. Removable apron is not available for this unit.
- 6. These dimensions are nominal and subject to change without notice.

| SPECIFICATIONS SPECIFICATIONS |                                                                                                     |                            |                                               |
|-------------------------------|-----------------------------------------------------------------------------------------------------|----------------------------|-------------