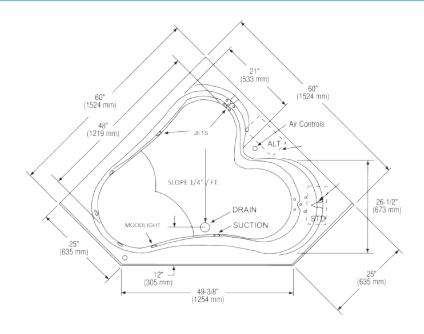

## 5045/5545

## Bristol Bay™ 60" x 60" x 22"

## Swirl-way® Whirlpool and Bathtub

## NOTES:

- Pump locations shown for clarity. Specify when ordering STD - Standard or ALT - Alternate.
- 2. Required pump motor access is 20" W x 15" H
- 3. Measurements may vary 1/4" (+/-)
- If a factory installed nailing flange is added to a unit, add 1/8" to each side flanged.
- 5. Removable apron is not available for this unit.
- 6. These dimensions are nominal and subject to change without notice.