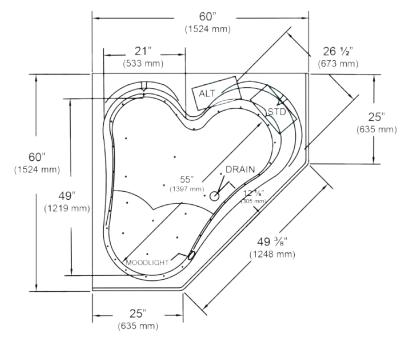

## 5345 Bristol Bay™ 60" x 60" x 22" Swirl-way® Air Massage Bath

- Blower locations shown for clarity. Specify when ordering STD - Standard or ALT - Alternate.
- 2. Required blower motor access is 20" W x 15" H.
- 3. Measurements may vary 1/4" (+/-)
- 4. If a factory installed nailing flange is added to a unit, add 1/8" to each side flanged.
- 5. Removable apron is not available for this unit.
- 6. These dimensions are nominal and subject to change without notice.