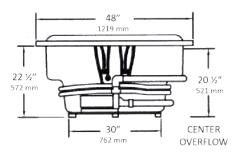

## NOTES:

- Pump locations shown for clarity. Specify when ordering STD Standard or ALT Alternate.
- 2. Required pump motor access is 20" W x 15" H.
- 3. Measurements may vary 1/4" (+/-)
- 4. If a factory installed nailing flange is added to a unit, add 1/8" to each side flanged.
- 5. Removable apron is not available for this unit
- 6. These dimensions are nominal and subject to change without notice.