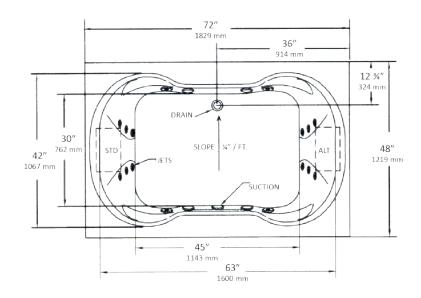

## NOTES:

- Pump locations shown for clarity. Specify when ordering STD Standard or ALT Alternate.
- 2. Required pump motor access is 20" W x 15" H.
- 3. Measurements may vary 1/4" (+/-)
- 4. If a factory installed nailing flange is added to a unit, add 1/8" to each side flanged.
- 5. Removable apron is not available for this unit
- 6. These dimensions are nominal and subject to change without notice.