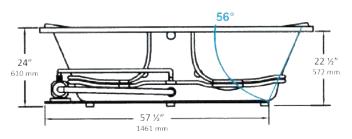

## NOTES:

- Pump locations shown for clarity. Specify when ordering STD Standard or ALT Alternate.
- 2. Required pump motor access is 20" W x 15" H.
- 3. Measurements may vary 1/4" (+/-)
- 4. If a factory installed nailing flange is added to a unit, add 1/8" to each side flanged.
- 5. Removable apron is not available for this unit
- 6. These dimensions are nominal and subject to change without notice.