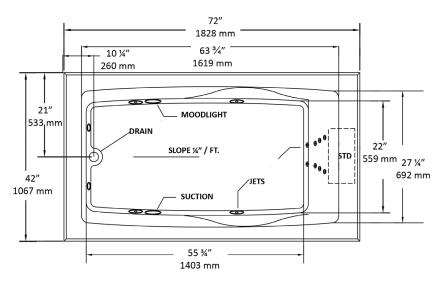

## NOTES:

- 1. Pump location is shown for clarity.
- 2. Required pump motor access is 20" W x 15" H.
- 3. Measurements may vary 1/4" (+/-)
- 4. If a factory installed nailing flange is added to a unit, add 1/8" to each side flanged.
- 5. Removable apron is not available for this unit.
- 6. These dimensions are nominal and subject to change without notice.