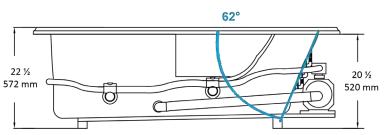

## NOTES:

- 1. Pump location is shown for clarity.
- 2. Required pump motor access is 20" W x 15" H.
- 3. Measurements may vary 1/4" (+/-)
- 4. If a factory installed nailing flange is added to a unit, add 1/8" to each side flanged.
- 5. Removable apron is not available for this unit.
- 6. These dimensions are nominal and subject to change without notice.