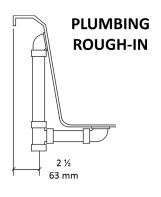

## NOTES:

- 1. Pump location is shown for clarity.
- 2. Required pump motor access is 20" W x 15" H.
- 3. Measurements may vary 1/4" (+/-)
- 4. If a factory installed nailing flange is added to a unit, add 1/8" to each side flanged.
- 5. Removable apron is not available for this unit.
- 6. These dimensions are nominal and subject to change without notice.