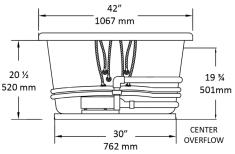

## NOTES:

- 1. Pump location is shown for clarity.
- 2. Required pump motor access is 20" W x 15" H.
- 3. Measurements may vary 1/4" (+/-)
- 4. If a factory installed nailing flange is added to a unit, add 1/8" to each side flanged.
- 5. Removable apron is not available for this unit.
- 6. These dimensions are nominal and subject to change without notice.