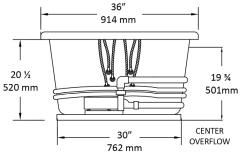

## **MANSFIELD**™

## Brentwood™ 72" x 36" x 22 ½"

## Swirl-way® Whirlpool and Bathtub









## NOTES:

- 1. Pump location is shown for clarity.
- 2. Required pump motor access is 20" W x 15" H.
- 3. Measurements may vary 1/4" (+/-)
- 4. If a factory installed nailing flange is added to a unit, add  $1/8^{\prime\prime}$  to each side flanged.
- 5. Removable apron is not available for this unit.
- 6. These dimensions are nominal and subject to change without notice.

| SPECIFICATIONS SPECIFICATIONS |                                                                                                     |                            |                                               |
|-------------------------------|-----------------------------------------------------------------------------------------------------|----------------------------|-------------------------------------------