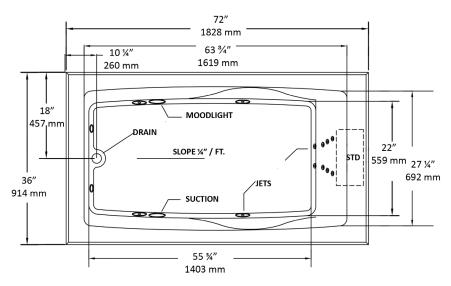

## Brentwood™ 72" x 36" x 22 ½"

## NOTES:

- 1. Pump location is shown for clarity.
- 2. Required pump motor access is 20" W x 15" H.
- 3. Measurements may vary 1/4" (+/-)
- 4. If a factory installed nailing flange is added to a unit, add  $1/8^{\prime\prime}$  to each side flanged.
- 5. Removable apron is not available for this unit.
- 6. These dimensions are nominal and subject to change without notice.

| SPECIFICATIONS SPECIFICATIONS |                                                                                                     |                            |                                               |
|-------------------------------|-----------------------------------------------------------------------------------------------------|----------------------------|-----------------------------------------------|
| Specification                 | Description                                                                                         | Specification              | Description                                   |
| Material                      | Acrylic, fiberglass reinforced                                                                      | Warranty                   | Limited Ten Year                              |
| Construction                  | Self-contained, pre-plumbed whirlpool bath system mounted on a pre-leveled base                     | Water Capacity             | 65 gal. (min)<br>80 gal. (max)                |
| Number of Jets                | 14                                                                                                  | Shipping Weight            | Whirlpool - 170 lbs                           |
| Floor Loading Weight          | 47 lbs. / sq.ft.                                                                                    |                            | Bathtub - 160 lbs                             |
| ESSENTIALS PACKAGE            |                                                                                                     | COMFORT PACKAGE            |                                               |
| Pump Motor                    | Single speed induction pump, 13 AMP                                                                 | Pump Motor                 | Variable speed induction pump, 13 AMP         |
| On/Off Control                | One button on/off electronic keypad                                                                 | On/Off Control             | Multi-function electronic keypad              |
| Electrical<br>Requirements    | One 120V, 20 amp GFCI dedicated circuit. Optional heater: separate 120 V, 20 amp dedicated circuit. | Electrical<br>Requirements | Two separate 120 V, 20 amp dedicated circuits |