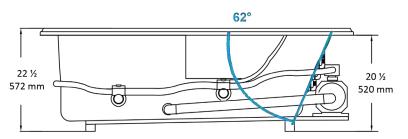

## **MANSFIELD**™

## Brentwood™ 72" x 36" x 22 ½"

## Swirl-way® Whirlpool and Bathtub









## NOTES:

- 1. Pump location is shown for clarity.
- 2. Required pump motor access is 20" W x 15" H.
- 3. Measurements may vary 1/4" (+/-)
- 4. If a factory installed nailing flange is added to a unit, add  $1/8^{\prime\prime}$  to each side flanged.
- 5. Removable apron is not available for this unit.
- 6. These dimensions are nominal and subject to change without notice.

| SPECIFICATIONS SPECIFICATIONS |                                                                                                     |                            |                                               |
|-------------------------------|-----------------------------------------------------------------------------------------------------|----------------------------|---------------------------------------