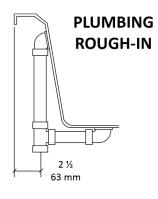

## NOTES:

- 1. Pump location is shown for clarity.
- 2. Required pump motor access is 20" W x 15" H.
- 3. Measurements may vary 1/4" (+/-)
- 4. If a factory installed nailing flange is added to a unit, add  $1/8^{\prime\prime}$  to each side flanged.
- 5. Removable apron is not available for this unit.
- 6. These dimensions are nominal and subject to change without notice.