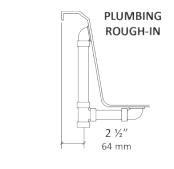

## NOTES:

- 1. Pump location is shown for clarity.
- 2. Required pump motor access is 20" W x 15" H
- 3. Measurements may vary 1/4" (+/-)
- 4. If a factory installed nailing flange is added to a unit, add 1/8" to each side flanged.
- 5. Removable apron is available for this unit.
- 6. These dimensions are nominal and subject to change without notice.