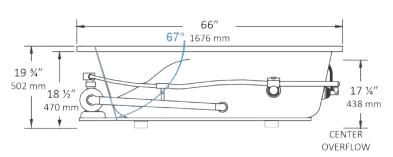

## NOTES:

- 1. Pump location is shown for clarity.
- 2. Required pump motor access is 20" W x 15" H
- 3. Measurements may vary 1/4" (+/-)
- 4. If a factory installed nailing flange is added to a unit, add 1/8" to each side flanged.
- 5. Removable apron is available for this unit.
- 6. These dimensions are nominal and subject to change without notice.

| SPECIFICATIONS SPECIFICATIONS |                                                                                                     |                            |                                               |
|-------------------------------|-----------------------------------------------------------------------------------------------------|----------------------------|-----------------------------------------------|
| Specification                 | Description                                                                                         | Specification              | Description                                   |
| Material                      | Acrylic, fiberglass reinforced                                                                      | Warranty                   | Limited Ten Year                              |
| Construction                  | Self-contained, pre-plumbed whirlpool bath system mounted on a pre-leveled base                     | Water Capacity             | 48 gal. (min)<br>58 gal. (max)                |
| Number of Jets                | 14                                                                                                  | Shipping Weight            | Whirlpool - 165 lbs                           |
| Floor Loading Weight          | 47 lbs. / sq.ft.                                                                                    |                            | Bathtub - 120 lbs                             |
| ESSENTIALS PACKAGE            |                                                                                                     | COMFORT PACKAGE            |                                               |
| Pump Motor                    | Single speed induction pump, 13 AMP                                                                 | Pump Motor                 | Variable speed induction pump, 13 AMP         |
| On/Off Control                | One button on/off electronic keypad                                                                 | On/Off Control             | Multi-function electronic keypad              |
| Electrical<br>Requirements    | One 120V, 20 amp GFCI dedicated circuit. Optional heater: separate 120 V, 20 amp dedicated circuit. | Electrical<br>Requirements | Two separate 120 V, 20 amp dedicated circuits |