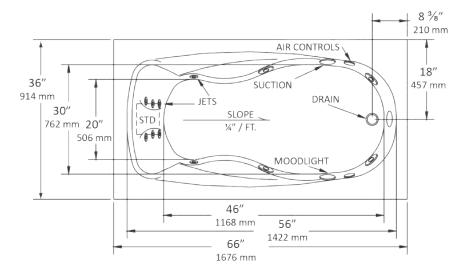

## NOTES:

- 1. Pump location is shown for clarity.
- 2. Required pump motor access is 20" W x 15" H
- 3. Measurements may vary 1/4" (+/-)
- 4. If a factory installed nailing flange is added to a unit, add 1/8" to each side flanged.
- 5. Removable apron is available for this unit.
- 6. These dimensions are nominal and subject to change without notice.

| SPECIFICATIONS SPECIFICATIONS |                                                                                                     |                            |                                               |
|-------------------------------|-----------------------------------------------------------------------------------------------------|----------------------------|-----------------------------------------------|
| Specification                 | Description                                                                                         | Specification              | Description                                   |
| Material                      | Acrylic, fiberglass reinforced                                                                      | Warranty                   | Limited Ten Year                              |
| Construction                  | Self-contained, pre-plumbed whirlpool bath system mounted on a pre-leveled base                     | Water Capacity             | 48 gal. (min)<br>58 gal. (max)                |
| Number of Jets                | 14                                                                                                  | Shipping Weight            | Whirlpool - 165 lbs                           |
| Floor Loading Weight          | 47 lbs. / sq.ft.                                                                                    |                            | Bathtub - 120 lbs                             |
| ESSENTIALS PACKAGE            |                                                                                                     | COMFORT PACKAGE            |                                               |
| Pump Motor                    | Single speed induction pump, 13 AMP                                                                 | Pump Motor                 | Variable speed induction pump, 13 AMP         |
| On/Off Control                | One button on/off electronic keypad                                                                 | On/Off Control             | Multi-function electronic keypad              |
| Electrical<br>Requirements    | One 120V, 20 amp GFCI dedicated circuit. Optional heater: separate 120 V, 20 amp dedicated circuit. | Electrical<br>Requirements | Two separate 120 V, 20 amp dedicated circuits |