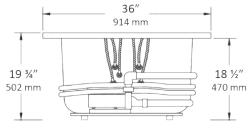

## NOTES:

- 1. Pump location is shown for clarity.
- 2. Required pump motor access is 20" W x 15" H
- 3. Measurements may vary 1/4" (+/-)
- 4. If a factory installed nailing flange is added to a unit, add 1/8" to each side flanged.
- 5. Removable apron is available for this unit.
- 6. These dimensions are nominal and subject to change without notice.

| SPECIFICATIONS SPECIFICATIONS |                                                                                                     |                            |                                               |
|-------------------------------|-----------------------------------------------------------------------------------------------------|----------------------------|-----------------------------------------------|
| Specification                 | Description                                                                                         | Specification              | Description                                   |
| Material                      | Acrylic, fiberglass reinforced                                                                      | Warranty                   | Limited Ten Year                              |
| Construction                  | Self-contained, pre-plumbed whirlpool bath system mounted on a pre-leveled base                     | Water Capacity             | 48 gal. (min)<br>58 gal. (max)                |
| Number of Jets                | 14                                                                                                  | Shipping Weight            | Whirlpool - 165 lbs                           |
| Floor Loading Weight          | 47 lbs. / sq.ft.                                                                                    |                            | Bathtub - 120 lbs                             |
| ESSENTIALS PACKAGE            |                                                                                                     | COMFORT PACKAGE            |                                               |
| Pump Motor                    | Single speed induction pump, 13 AMP                                                                 | Pump Motor                 | Variable speed induction pump, 13 AMP         |
| On/Off Control                | One button on/off electronic keypad                                                                 | On/Off Control             | Multi-function electronic keypad              |
| Electrical<br>Requirements    | One 120V, 20 amp GFCI dedicated circuit. Optional heater: separate 120 V, 20 amp dedicated circuit. | Electrical<br>Requirements | Two separate 120 V, 20 amp dedicated circuits |