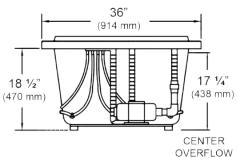

## 5328 Baywood 5.5 - 66" x 36" x 19 <sup>3</sup>/<sub>4</sub>" Swirl-way<sup>®</sup> Air Massage Bath

30'

(762 mm)

19 3/4

(502 mm)

18 1/2"

(470 m

22

(559 mm

66" (1676 mm)

56 (1424 mm)

> 47' (1194 mm)

MOODLIGH

SLOPE 1/4"/FT

|   |     | MOODLIGHT |                    |                   |
|---|-----|-----------|--------------------|-------------------|
|   |     |           | 7 3/16"<br>(178 mm |                   |
| ~ | 67° |           |                    | 18 ½"<br>(470 mm) |
|   |     |           |                    | _ <u>_</u> E      |

DRAIN

18"

(457 mm)

36" (914 mm)