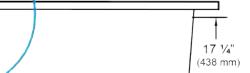

## 5328 Baywood 5.5 - 66" x 36" x 19 <sup>3</sup>/<sub>4</sub>" Swirl-way<sup>®</sup> Air Massage Bath

30'

(762 mm)

19 3/4

(502 mm)

18 1/2"

(470 m

22

(559 mm

66" (1676 mm)

56 (1424 mm)

> 47' (1194 mm)

MOODLIGH

SLOPE 1/4"/FT

|   |     | MOODLIGHT |                    |                   |
|---|-----|-----------|--------------------|-------------------|
|   |     |           | 7 3/16"<br>(178 mm |                   |
| ~ | 67° |           |                    | 18 ½"<br>(470 mm) |
|   |     |           |                    | _ <u>_</u> E      |