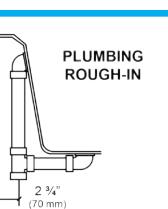

DRAIN

18"

(457 mm)

36" (914 mm)

## NOTES:

- 1. Blower location is shown for clarity.
- Required blower motor access is 20" W x 15" H 2.
- 3. Measurements may vary 1/4" (+/-)
- If a factory installed nailing flange is added to a 4 unit, add 1/8" to each side flanged.
- 5 Removable apron is optional for this unit.
- These dimensions are nominal and subject to 6. change without notice.