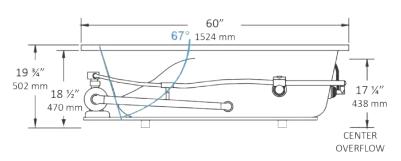

## 5002/5502

## Baywood<sup>TM</sup> 60" x 36" x 19 3/4"

## Swirl-way® Whirlpool and Bathtub

## NOTES:

- 1. Pump location is shown for clarity.
- 2. Required pump motor access is 20" W x 15" H.
- 3. Measurements may vary 1/4" (+/-)
- 4. If a factory installed nailing flange is added to a unit, add 1/8" to each side flanged.
- 5. Removable apron is available for this unit.
- 6. These dimensions are nominal and subject to change without notice.