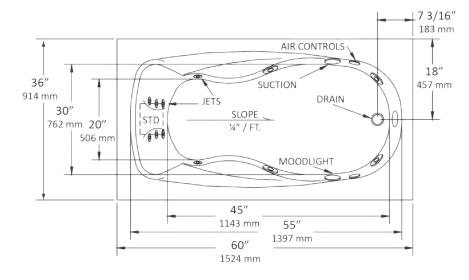

## 5002/5502

## Baywood<sup>TM</sup> 60" x 36" x 19 3/4"

## Swirl-way® Whirlpool and Bathtub

## NOTES:

- 1. Pump location is shown for clarity.
- 2. Required pump motor access is 20" W x 15" H.
- 3. Measurements may vary 1/4" (+/-)
- 4. If a factory installed nailing flange is added to a unit, add 1/8" to each side flanged.
- 5. Removable apron is available for this unit.
- 6. These dimensions are nominal and subject to change without notice.

| SPECIFICATIONS SPECIFICATIONS |                                                                                                     |                            |                                               |
|-------------------------------|-----------------------------------------------------------------------------------------------------|----------------------------|-----------------------------------------------|
| Specification                 | Description                                                                                         | Specification              | Description                                   |
| Material                      | Acrylic, fiberglass reinforced                                                                      | Warranty                   | Limited Ten Year                              |
| Construction                  | Self-contained, pre-plumbed whirlpool bath system mounted on a pre-leveled base                     | Water Capacity             | 40 gal. (min)<br>60 gal. (max)                |
| Number of Jets                | 14                                                                                                  | Shipping Weight            | Whirlpool - 140 lbs                           |
| Floor Loading Weight          | 47 lbs. / sq.ft.                                                                                    |                            | Bathtub - 120 lbs                             |
| ESSENTIALS PACKAGE            |                                                                                                     | COMFORT PACKAGE            |                                               |
| Pump Motor                    | Single speed induction pump, 13 AMP                                                                 | Pump Motor                 | Variable speed induction pump, 13 AMP         |
| On/Off Control                | One button on/off electronic keypad                                                                 | On/Off Control             | Multi-function electronic keypad              |
| Electrical<br>Requirements    | One 120V, 20 amp GFCI dedicated circuit. Optional heater: separate 120 V, 20 amp dedicated circuit. | Electrical<br>Requirements | Two separate 120 V, 20 amp dedicated circuits |