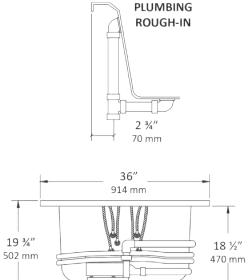

## 5002/5502

## Baywood<sup>TM</sup> 60" x 36" x 19 3/4"

## Swirl-way® Whirlpool and Bathtub

## NOTES:

- 1. Pump location is shown for clarity.
- 2. Required pump motor access is 20" W x 15" H.
- 3. Measurements may vary 1/4" (+/-)
- 4. If a factory installed nailing flange is added to a unit, add 1/8" to each side flanged.
- 5. Removable apron is available for this unit.
- 6. These dimensions are nominal and subject to change without notice.