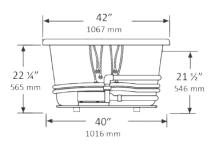

## NOTES:

- Pump locations shown for clarity. Specify when ordering STD - Standard or ALT - Alternate.
- 2. Required pump motor access is 20" W x 15" H.
- 3. Measurements may vary 1/4" (+/-)
- 4. If a factory installed nailing flange is added to a unit, add 1/8" to each side flanged.
- 5. Removable apron is not available for this unit.
- 6. These dimensions are nominal and subject to change without notice.