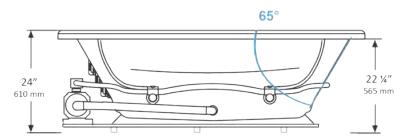

## 5018/5518

## Barrett<sup>TM</sup> 72" x 42" x 24"

## Swirl-way® Whirlpool and Bathtub











## NOTES:

- Pump locations shown for clarity. Specify when ordering STD - Standard or ALT - Alternate.
- 2. Required pump motor access is 20" W x 15" H.
- 3. Measurements may vary 1/4" (+/-)
- 4. If a factory installed nailing flange is added to a unit, add 1/8" to each side flanged.
- 5. Removable apron is not available for this unit.
- 6. These dimensions are nominal and subject to change without notice.

| SPECIFICATIONS SPECIFICATIONS |                                                                                                     |                            |                                               |
|-------------------------------|-----------------------------------------------------------------------------------------------------|----------------------------|---------