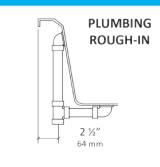

## 5018/5518

## Barrett<sup>TM</sup> 72" x 42" x 24"

## Swirl-way® Whirlpool and Bathtub











## NOTES:

- Pump locations shown for clarity. Specify when ordering STD - Standard or ALT - Alternate.
- 2. Required pump motor access is 20" W x 15" H.
- 3. Measurements may vary 1/4" (+/-)
- 4. If a factory installed nailing flange is added to a unit, add 1/8" to each side flanged.
- 5. Removable apron is not available for this unit.
- 6. These dimensions are nominal and subject to change without notice.

| SPECIFICATIONS SPECIFICATIONS |                                                                                                     |                            |                                               |
|-------------------------------|-----------------------------------------------------------------------------------------------------|----------------------------|-----