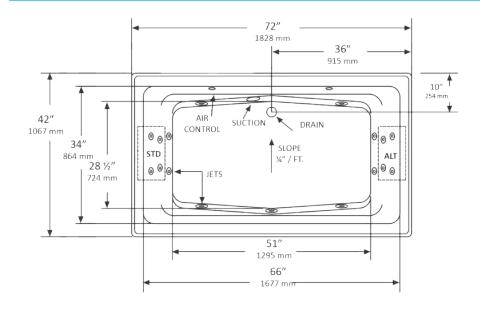

## NOTES:

- Pump locations shown for clarity. Specify when ordering STD - Standard or ALT - Alternate.
- 2. Required pump motor access is 20" W x 15" H.
- 3. Measurements may vary 1/4" (+/-)
- 4. If a factory installed nailing flange is added to a unit, add 1/8" to each side flanged.
- 5. Removable apron is not available for this unit.
- 6. These dimensions are nominal and subject to change without notice.

| SPECIFICATIONS SPECIFICATIONS |                                                                                                     |                            |                                               |
|-------------------------------|-----------------------------------------------------------------------------------------------------|----------------------------|-----------------------------------------------|
| Specification                 | Description                                                                                         | Specification              | Description                                   |
| Material                      | Acrylic, fiberglass reinforced                                                                      | Warranty                   | Limited Ten Year                              |
| Construction                  | Self-contained, pre-plumbed whirlpool bath system mounted on a pre-leveled base                     | Water Capacity             | 80 gal. (min)<br>95 gal. (max)                |
| Number of Jets                | 16                                                                                                  | Shipping Weight            | Whirlpool - 180 lbs                           |
| Floor Loading Weight          | 47 lbs. / sq.ft.                                                                                    |                            | Bathtub - 160 lbs                             |
| ESSENTIALS PACKAGE            |                                                                                                     | COMFORT PACKAGE            |                                               |
| Pump Motor                    | Single speed induction pump, 13 AMP                                                                 | Pump Motor                 | Variable speed induction pump, 13 AMP         |
| On/Off Control                | One button on/off electronic keypad                                                                 | On/Off Control             | Multi-function electronic keypad              |
| Electrical<br>Requirements    | One 120V, 20 amp GFCI dedicated circuit. Optional heater: separate 120 V, 20 amp dedicated circuit. | Electrical<br>Requirements | Two separate 120 V, 20 amp dedicated circuits |