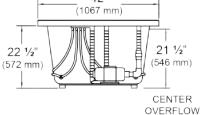

## 5318 Barrett 72" x 42" x 24" Swirl-way<sup>®</sup> Air Massage Bath

MOODL

10" (254 mm

STD

72" (1207 mm)

51"

1296 mm) 66' (1676 mm)

| GHI   |           | ľ        | •   |     | 34             | 1"   |                   |
|-------|-----------|----------|-----|-----|----------------|------|-------------------|
| SLOPE | 1/4"/FT   |          | ALT | r I | (867<br>3 1⁄2" | 4    | i<br>•2"<br>7 mm) |
|       | · · · · · | OODLIGHT | •   |     | 4 mm)          | (106 | / mm)             |

## NOTES

- 1. Blower locations shown for clarity. Specify when ordering STD - Standard or ALT - Alternate.
- 2. Required blower motor access is 20" W x 15" H.
- Measurements may vary 1/4" (+/-) 3.
- 4. If a factory installed nailing flange is added to a unit, add 1/8" to each side flanged.
- 5. Removable apron is not available for this unit.
- 6. These dimensions are nominal and subject to change without notice.