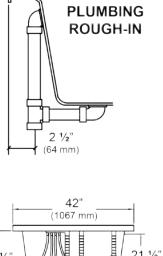

## 5318 Barrett 72" x 42" x 24" Swirl-way<sup>®</sup> Air Massage Bath

MOODL

10" (254 mm

STD

72" (1207 mm)

51"

1296 mm) 66' (1676 mm)

| GHI   |           | ľ        | •   |     | 34             | 1"   |                   |
|-------|-----------|----------|-----|-----|----------------|------|-------------------|
| SLOPE | 1/4"/FT   |          | ALT | r I | (867<br>3 1⁄2" | 4    | i<br>•2"<br>7 mm) |
|       | · · · · · | OODLIGHT | •   |     | 4 mm)          | (106 | / mm)             |

## NOTES

- 1. Blower locations shown for clarity. Specify when ordering STD - Standard or ALT - Alternate.
- 2. Required blower motor access is 20" W x 15" H.
- Measurements may vary 1/4" (+/-) 3.
- 4. If a factory installed nailing flange is added to a unit, add 1/8" to each side flanged.
- 5. Removable apron is not available for this unit.
- 6. These dimensions are nominal and subject to change without notice.