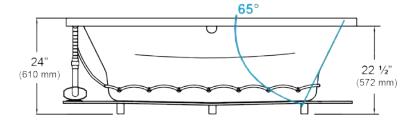

## 5318 Barrett 72" x 42" x 24" Swirl-way<sup>®</sup> Air Massage Bath

MOODL

10" (254 mm

STD

72" (1207 mm)

51"

1296 mm) 66' (1676 mm)

| GHI   |           | ľ        | •   |     | 34             | 1"   |                   |
|-------|-----------|----------|-----|-----|----------------|------|-------------------|
| SLOPE | 1/4"/FT   |          | ALT | r I | (867<br>3 1⁄2" | 4    | i<br>•2"<br>7 mm) |
|       | · · · · · | OODLIGHT | •   |     | 4 mm)          | (106 | / mm)             |

## NOTES

- 1. Blower locations shown for clarity. Specify when ordering STD - Standard or ALT - Alternate.
- 2. Required blower motor access is 20" W x 15" H.
- Measurements may vary 1/4" (+/-) 3.
- 4. If a factory installed nailing flange is added to a unit, add 1/8" to each side flanged.
- 5. Removable apron is not available for this unit.
- 6. These dimensions are nominal and subject to change without notice.