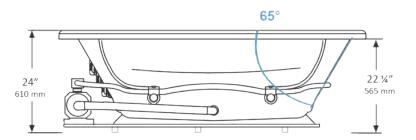

## NOTES:

- Pump locations shown for clarity. Specify when ordering STD - Standard or ALT - Alternate.
- 2. Required pump motor access is 20" W x 15" H.
- 3. Measurements may vary 1/4" (+/-)
- 4. If a factory installed nailing flange is added to a unit, add 1/8" to each side flanged.
- 5. Removable apron is not available for this unit.
- These dimensions are nominal and subject to change without notice.