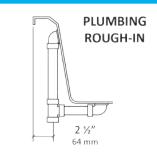

## NOTES:

- Pump locations shown for clarity. Specify when ordering STD - Standard or ALT - Alternate.
- 2. Required pump motor access is 20" W x 15" H.
- 3. Measurements may vary 1/4" (+/-)
- 4. If a factory installed nailing flange is added to a unit, add 1/8" to each side flanged.
- 5. Removable apron is not available for this unit.
- These dimensions are nominal and subject to change without notice.