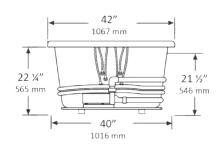

## NOTES:

- Pump locations shown for clarity. Specify when ordering STD - Standard or ALT - Alternate.
- 2. Required pump motor access is 20" W x 15" H.
- 3. Measurements may vary 1/4" (+/-)
- 4. If a factory installed nailing flange is added to a unit, add 1/8" to each side flanged.
- 5. Removable apron is not available for this unit.
- These dimensions are nominal and subject to change without notice.