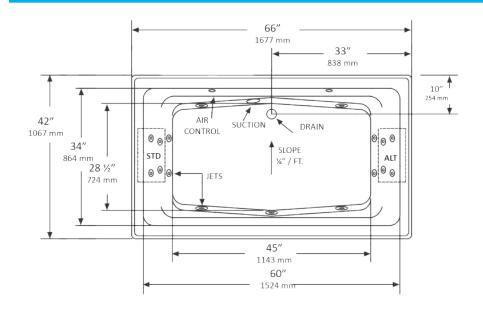

## 5022/5522

## Barrett<sup>™</sup> 66" x 42" x 24"

## Swirl-way® Whirlpool and Bathtub

## NOTES:

- Pump locations shown for clarity. Specify when ordering STD - Standard or ALT - Alternate.
- 2. Required pump motor access is 20" W x 15" H.
- 3. Measurements may vary 1/4" (+/-)
- 4. If a factory installed nailing flange is added to a unit, add 1/8" to each side flanged.
- 5. Removable apron is not available for this unit.
- These dimensions are nominal and subject to change without notice.