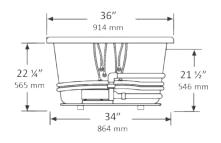

## NOTES:

- Pump locations shown for clarity. Specify when ordering STD Standard or ALT Alternate.
- 2. Required pump motor access is 20" W x 15" H.
- 3. Measurements may vary 1/4" (+/-)
- 4. If a factory installed nailing flange is added to a unit, add 1/8" to each side flanged.
- 5. Removable apron is not available for this unit.
- 6. These dimensions are nominal and subject to change without notice.