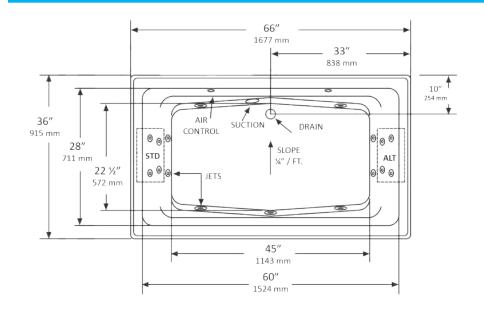

## NOTES:

- Pump locations shown for clarity. Specify when ordering STD Standard or ALT Alternate.
- 2. Required pump motor access is 20" W x 15" H.
- 3. Measurements may vary 1/4" (+/-)
- 4. If a factory installed nailing flange is added to a unit, add 1/8" to each side flanged.
- 5. Removable apron is not available for this unit.
- 6. These dimensions are nominal and subject to change without notice.