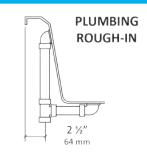

## 5008/5508

## Barrett<sup>TM</sup> 66" x 36" x 24"

## Swirl-way® Whirlpool and Bathtub











## NOTES:

- Pump locations shown for clarity. Specify when ordering STD Standard or ALT Alternate.
- 2. Required pump motor access is 20" W x 15" H.
- 3. Measurements may vary 1/4" (+/-)
- 4. If a factory installed nailing flange is added to a unit, add 1/8" to each side flanged.
- 5. Removable apron is not available for this unit.
- 6. These dimensions are nominal and subject to change without notice.

| SPECIFICATIONS SPECIFICATIONS |                                                                                                     |                            |                                               |
|-------------------------------|-----------------------------------------------------------------------------------------------------|----------------------------|---------