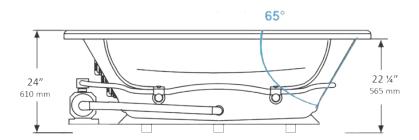

## NOTES:

- Pump locations shown for clarity. Specify when ordering STD Standard or ALT Alternate.
- 2. Required pump motor access is 20" W x 15" H.
- 3. Measurements may vary 1/4" (+/-)
- 4. If a factory installed nailing flange is added to a unit, add 1/8" to each side flanged.
- 5. Removable apron is not available for this unit.
- 6. These dimensions are nominal and subject to change without notice.