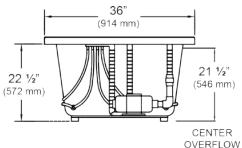

## Model 5308 Barrett 66" x 36" x 24" Swirl-way<sup>®</sup> Air Massage Bath

## NOTES:

- Blower locations shown for clarity. Specify when ordering STD - Standard or ALT - Alternate.
- 2. Required blower motor access is 20" W x 15" H.
- 3. Measurements may vary 1/4" (+/-)
- 4. If a factory installed nailing flange is added to a unit, add 1/8" to each side flanged.
- 5. Removable apron is not available for this unit.
- 6. These dimensions are nominal and subject to change without notice.