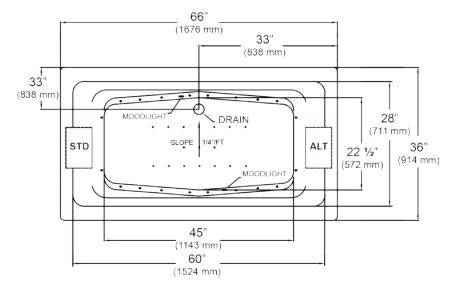

## Model 5308 Barrett 66" x 36" x 24" Swirl-way<sup>®</sup> Air Massage Bath

## NOTES:

- Blower locations shown for clarity. Specify when ordering STD - Standard or ALT - Alternate.
- 2. Required blower motor access is 20" W x 15" H.
- 3. Measurements may vary 1/4" (+/-)
- 4. If a factory installed nailing flange is added to a unit, add 1/8" to each side flanged.
- 5. Removable apron is not available for this unit.
- 6. These dimensions are nominal and subject to change without notice.