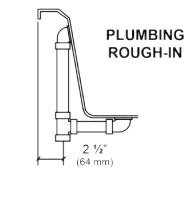

## Model 5308 Barrett 66" x 36" x 24" Swirl-way<sup>®</sup> Air Massage Bath

## NOTES:

- Blower locations shown for clarity. Specify when ordering STD - Standard or ALT - Alternate.
- 2. Required blower motor access is 20" W x 15" H.
- 3. Measurements may vary 1/4" (+/-)
- 4. If a factory installed nailing flange is added to a unit, add 1/8" to each side flanged.
- 5. Removable apron is not available for this unit.
- 6. These dimensions are nominal and subject to change without notice.