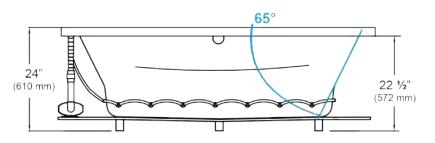

## Model 5308 Barrett 66" x 36" x 24" Swirl-way<sup>®</sup> Air Massage Bath

## NOTES:

- Blower locations shown for clarity. Specify when ordering STD - Standard or ALT - Alternate.
- 2. Required blower motor access is 20" W x 15" H.
- 3. Measurements may vary 1/4" (+/-)
- 4. If a factory installed nailing flange is added to a unit, add 1/8" to each side flanged.
- 5. Removable apron is not available for this unit.
- 6. These dimensions are nominal and subject to change without notice.