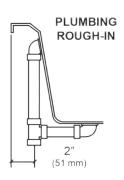

## NOTES:

- 1. Pump location shown for clarity.
- 2. Required pump motor access is 20" W x 15" H.
- 3. Measurements may vary 1/4" (+/-).
- Optional removable apron is not available on this unit.
- Installer note: due to the freeform shape of the tub shell, it is recommended that the tub be on the job before making the final cut-out for drop-in installation.