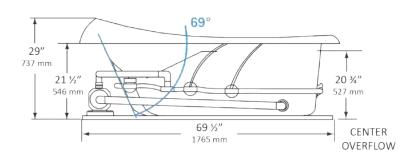

## Avalon<sup>TM</sup> 71 <sup>3</sup>/<sub>4</sub>" x 40 <sup>1</sup>/<sub>2</sub> " x 29"

## NOTES:

- 1. Pump location shown for clarity.
- 2. Required pump motor access is 20" W x 15" H.
- 3. Measurements may vary 1/4" (+/-).
- Optional removable apron is not available on this unit.
- Installer note: due to the freeform shape of the tub shell, it is recommended that the tub be on the job before making the final cut-out for drop-in installation.

| SPECIFICATIONS SPECIFICATIONS |                                                                                                     |                            |                                               |
|-------------------------------|-----------------------------------------------------------------------------------------------------|----------------------------|-----------------------------------------------|
| Specification                 | Description                                                                                         | Specification              | Description                                   |
| Material                      | Acrylic, fiberglass reinforced                                                                      | Warranty                   | Limited Ten Year                              |
| Construction                  | Self-contained, pre-plumbed whirlpool bath system mounted on a pre-leveled base                     | Water Capacity             | 75 gal. (min)<br>90 gal. (max)                |
| Number of Jets                | 14                                                                                                  | Shipping Weight            | Whirlpool - 152 lbs                           |
| Floor Loading Weight          | 47 lbs. / sq.ft.                                                                                    |                            | Bathtub - 110 lbs                             |
| ESSENTIALS PACKAGE            |                                                                                                     | COMFORT PACKAGE            |                                               |
| Pump Motor                    | Single speed induction pump, 13 AMP                                                                 | Pump Motor                 | Variable speed induction pump, 13 AMP         |
| On/Off Control                | One button on/off electronic keypad                                                                 | On/Off Control             | Multi-function electronic keypad              |
| Electrical<br>Requirements    | One 120V, 20 amp GFCI dedicated circuit. Optional heater: separate 120 V, 20 amp dedicated circuit. | Electrical<br>Requirements | Two separate 120 V, 20 amp dedicated circuits |