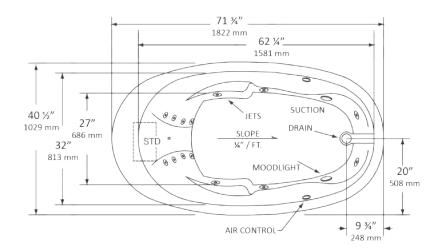

## Avalon<sup>TM</sup> 71 <sup>3</sup>/<sub>4</sub>" x 40 <sup>1</sup>/<sub>2</sub> " x 29"

## NOTES:

- 1. Pump location shown for clarity.
- 2. Required pump motor access is 20" W x 15" H.
- 3. Measurements may vary 1/4" (+/-).
- Optional removable apron is not available on this unit.
- Installer note: due to the freeform shape of the tub shell, it is recommended that the tub be on the job before making the final cut-out for drop-in installation.

| SPECIFICATIONS SPECIFICATIONS |                                                                                                     |                            |                                               |
|-------------------------------|-----------------------------------------------------------------------------------------------------|----------------------------|-----------------------------------------------|
| Specification                 | Description                                                                                         | Specification              | Description                                   |
| Material                      | Acrylic, fiberglass reinforced                                                                      | Warranty                   | Limited Ten Year                              |
| Construction                  | Self-contained, pre-plumbed whirlpool bath system mounted on a pre-leveled base                     | Water Capacity             | 75 gal. (min)<br>90 gal. (max)                |
| Number of Jets                | 14                                                                                                  | Shipping Weight            | Whirlpool - 152 lbs                           |
| Floor Loading Weight          | 47 lbs. / sq.ft.                                                                                    |                            | Bathtub - 110 lbs                             |
| ESSENTIALS PACKAGE            |                                                                                                     | COMFORT PACKAGE            |                                               |
| Pump Motor                    | Single speed induction pump, 13 AMP                                                                 | Pump Motor                 | Variable speed induction pump, 13 AMP         |
| On/Off Control                | One button on/off electronic keypad                                                                 | On/Off Control             | Multi-function electronic keypad              |
| Electrical<br>Requirements    | One 120V, 20 amp GFCI dedicated circuit. Optional heater: separate 120 V, 20 amp dedicated circuit. | Electrical<br>Requirements | Two separate 120 V, 20 amp dedicated circuits |