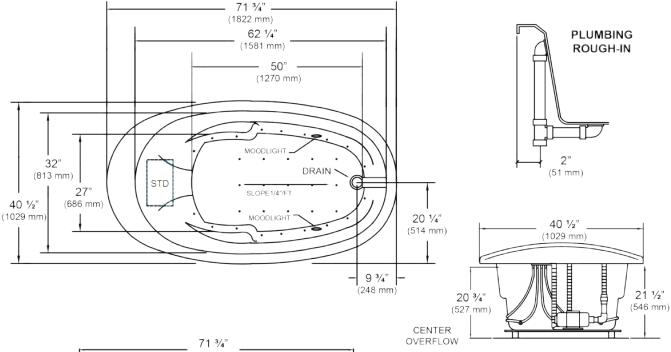

## Model 5381 Avalon 71 ¾" x 40 ½" x 29" Swirl-way® Air Massage Bath

## 29" (737 mm) 21 ½" (546 mm) 20 ¾" (527 mm)

CENTER OVERFLOW

## NOTES:

- 1. Blower location shown for clarity.
- 2. Required blower motor access is 20" W x 15" H.
- 3. Measurements may vary 1/4" (+/-).
- Optional removable apron is not available on this unit.
- Installer note: due to the freeform shape of the tub shell, it is recommended that the tub be on the job before making the final cut-out for drop-in installation.