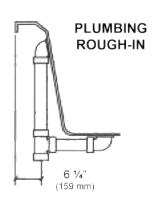

## Ambria<sup>™</sup> 60" x 60" x 21 ¼"

## Swirl-way® Whirlpool and Bathtub









## NOTES

- Pump locations shown for clarity. Specify when ordering STD - Standard or ALT - Alternate.
- 2. Required pump motor access is 20" W x 15" H.
- 3. Measurements may vary 1/4" (+/-)
- If a factory installed nailing flange is added to a unit, add 1/8" to each side flanged.
- 5. Removable apron is not available for this unit.
- 6. These dimensions are nominal and subject to change without notice.

| SPECIFICATIONS SPECIFICATIONS |                                                                                                     |                            |                                               |
|-------------------------------|-----------------------------------------------------------------------------------------------------|----------------------------|-----------