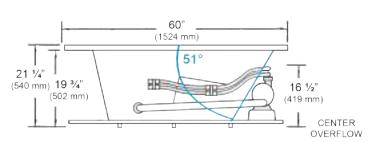

## NOTES

- Pump locations shown for clarity. Specify when ordering STD - Standard or ALT - Alternate.
- 2. Required pump motor access is 20" W x 15" H.
- 3. Measurements may vary 1/4" (+/-)
- If a factory installed nailing flange is added to a unit, add 1/8" to each side flanged.
- 5. Removable apron is not available for this unit.
- 6. These dimensions are nominal and subject to change without notice.