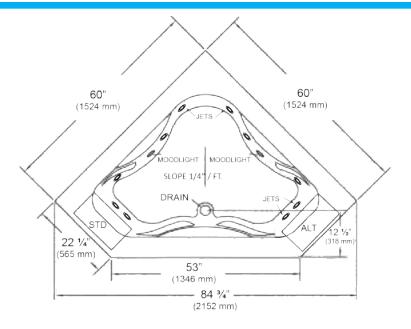

## NOTES

- Pump locations shown for clarity. Specify when ordering STD - Standard or ALT - Alternate.
- 2. Required pump motor access is 20" W x 15" H.
- 3. Measurements may vary 1/4" (+/-)
- If a factory installed nailing flange is added to a unit, add 1/8" to each side flanged.
- 5. Removable apron is not available for this unit.
- 6. These dimensions are nominal and subject to change without notice.