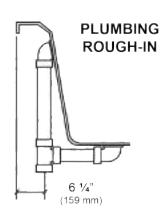

## NOTES:

- Pump locations shown for clarity. Specify when ordering STD - Standard or ALT - Alternate.
- 2. Required pump motor access is 20" W x 15" H.
- 3. Measurements may vary 1/4" (+/-)
- 4. If a factory installed nailing flange is added to a unit, add 1/8" to each side flanged.
- 5. Removable apron is not available for this unit.
- 6. These dimensions are nominal and subject to change without notice.