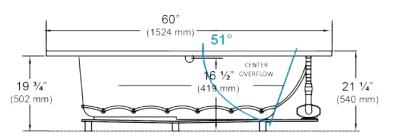

## Ambria<sup>™</sup> 60" x 60" x 21 ¼"

## Swirl-way® Air Massage Bath

## NOTES:

- Pump locations shown for clarity. Specify when ordering STD - Standard or ALT - Alternate.
- 2. Required pump motor access is 20" W x 15" H.
- 3. Measurements may vary 1/4" (+/-)
- 4. If a factory installed nailing flange is added to a unit, add 1/8" to each side flanged.
- 5. Removable apron is not available for this unit.
- 6. These dimensions are nominal and subject to change without notice.