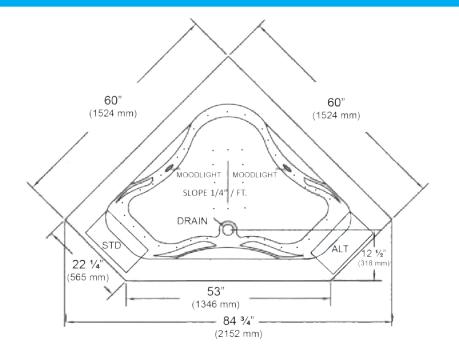

## Ambria<sup>™</sup> 60" x 60" x 21 ¼"

## Swirl-way® Air Massage Bath

## NOTES:

- Pump locations shown for clarity. Specify when ordering STD - Standard or ALT - Alternate.
- 2. Required pump motor access is 20" W x 15" H.
- 3. Measurements may vary 1/4" (+/-)
- 4. If a factory installed nailing flange is added to a unit, add 1/8" to each side flanged.
- 5. Removable apron is not available for this unit.
- 6. These dimensions are nominal and subject to change without notice.