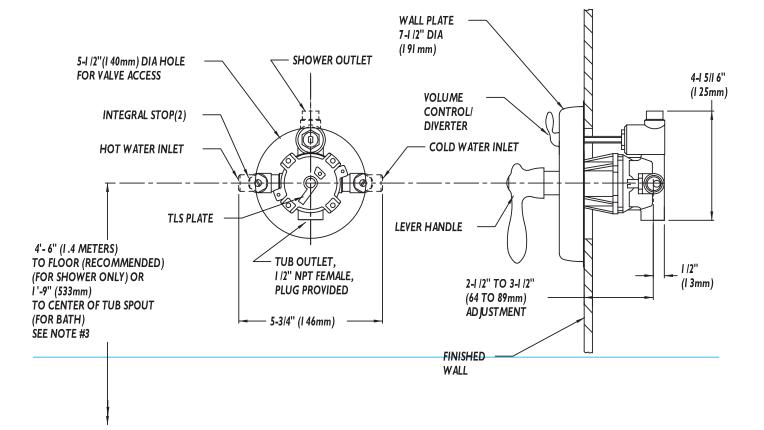

## **SPEAKMAN<sup>®</sup>**

DIMENSIONS: NOTE: 1. All dimensions are in inches (millimeters) unless otherwise specified and are subject to change without notice. 2. Unless otherwise specified all inlets and outlets are 1/2" female copper sweat. 3. For ADA mounting locations consult ADAAG, ANSI AI 17.1, or state regulations.