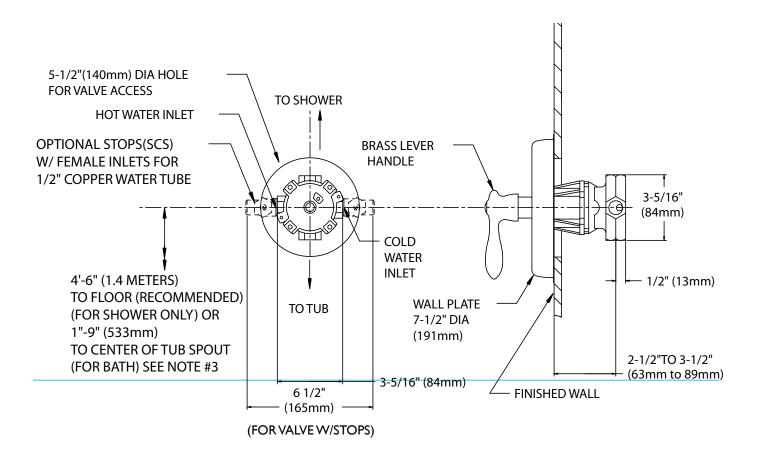

DIMENSIONS: NOTE: 1. All dimensions are in inches (millimeters) unless otherwise specified and are subject to change without notice. 2. Unless otherwise specified and included and are subject to change without notice. 2. Unless otherwise specified and included and included and included are subject to change without notice. 2. Unless otherwise specified and are subject to change without notice. 2. Unless otherwise specified and are subject to change without notice. 2. Unless otherwise specified and are subject to change without notice. 2. Unless otherwise specified and are subject to change without notice. 2. Unless otherwise specified and are subject to change without notice. 2. Unless otherwise specified and are subject to change without notice. 3. Unless otherwise specified and are subject to change without notice. 3. Unless otherwise specified and are subject to change without notice. 3. Unless otherwise specified and are subject to change without notice. 3. Unless otherwise specified and are subject to change without notice. 3. Unless otherwise specified and are subject to change without notice. 3. Unless otherwise specified and are subject to change without notice. 3. Unless otherwise specified and are subject to change without notice. 3. Unless otherwise specified and are subject to change without notice. 3. Unless otherwise specified and are subject to change without notice. 3. Unless otherwise specified and are subject to change without notice. 3. Unless otherwise specified and are subject to change without notice. 3. Unless otherwise specified and are subject to change without notice. 3. Unless otherwise specified and are subject to change without notice. 3. Unless otherwise specified and are subject to change without notice. 3. Unless otherwise specified and are subject to change without notice. 3. Unless otherwise specified and are subject to change without notice. 3. Unless otherwise specified and are subject to change without notice. 3. Unless otherwise specified and are subject to change with the