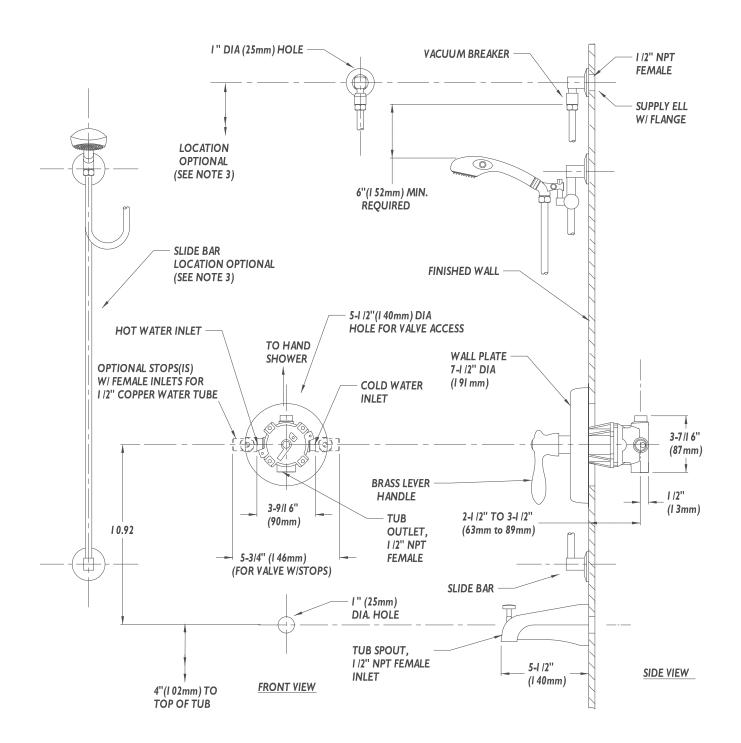

## **SPEAKMAN®**

NOTE: 1. All dimensions are in inches (millimeters) unless otherwise specified and are subject to change without notice. 2. Unless otherwise specified all inlets and outlets are 1/2" female copper sweat. 3. The location of the slide bar and supply ell is optional, but restricted by the 69" hose length running from the supply ell connection to hand shower and the 6" minimum requirement between the in-line vacuum between the in-line vacuum to post the distribution. The superised of the highest position). 4. For ADA mounting locations consult ADAAG, ANSI AI 17.1, or state regulations.