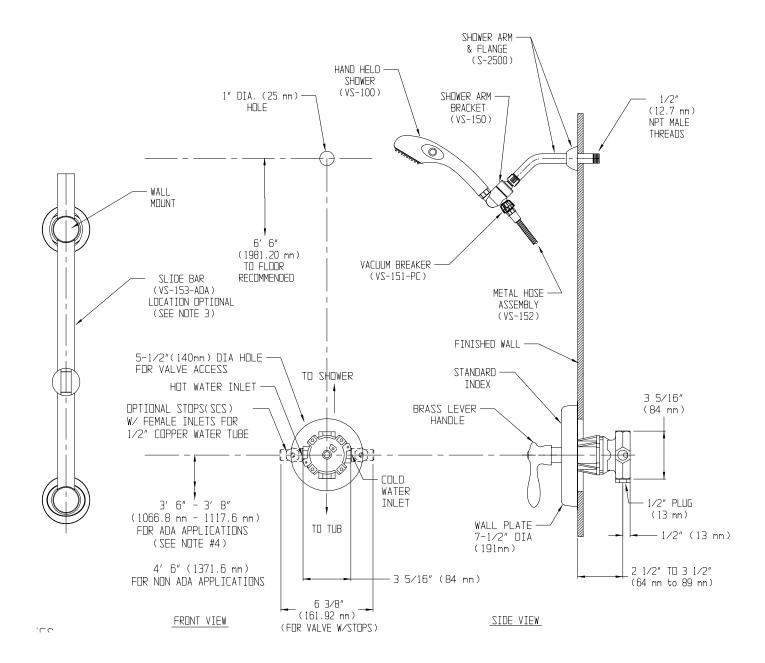

NOTE: 1. All dimensions are in inches (millimeters) unless otherwise specified and are subject to change without notice. 2. Unless otherwise specified all inlets and outlets are 1/2" NPT female. 3. The location of the slide bar is optional, but restricted by the 69" hose length running from the shower arm bracket connection to hand shower and note #4. 4. See ICC/ANSI A117.1 standard and/or ADA accessibility guidelines for building and facilities (ADAAG) for installation locations and required dimensions based on your specific shower configuration.