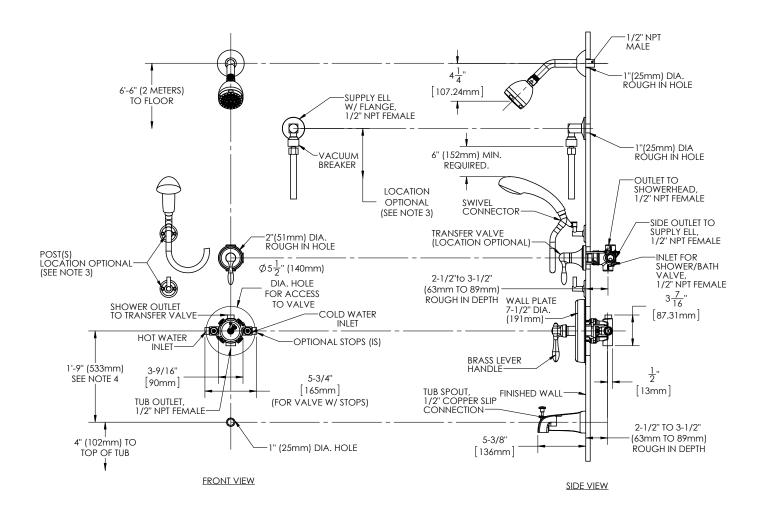

## **SPEAKMAN**®

NOTE: 1. All dimensions are in inches (millimeters) unless otherwise specified and are subject to change without notice. 2. Unless otherwise specified all inlets and outlets are 1/2" female copper sweat. 3. The location of the wall posts(2) and supply ell are optional, but restricted by the 69" hose length running from the supply ell connection to hand shower and the 6" minimum requirement between the in-line vacuum breaker and top of the hand shower (hand shower adjusted to the highest position). 4. For ADA mounting locations consult ADAAG, ANSI A117.1 or state regulations.