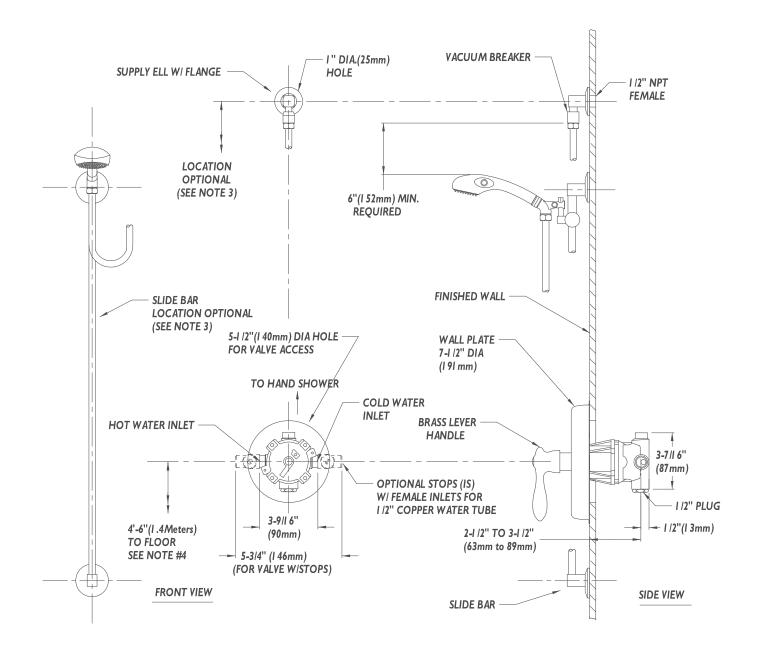

## **SPEAKMAN®**

NOTE: 1. All dimensions are in inches (millimeters) unless otherwise specified and are subject to change without notice. 2. Unless otherwise specified all inlets and outlets are 1/2" female copper sweat. 3. The location of the slide bar and supply ell is optional, but restricted by the 69" hose length running from the supply ell connection to hand shower and the 6" minimum requirement between the in-line vacuum between the in-line vacuum to post the distribution. The superised of the highest position). 4. For ADA mounting locations consult ADAAG, ANSI AI 17.1, or state regulations.