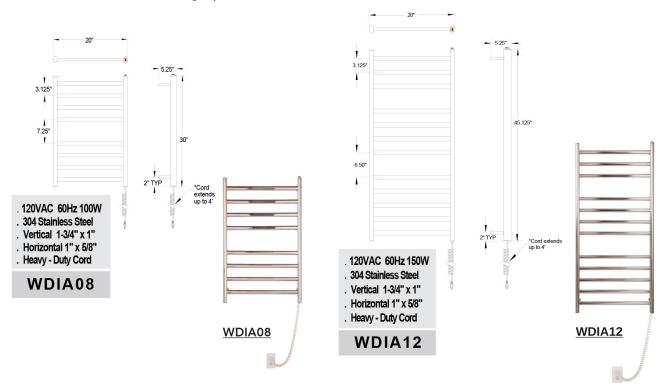

### **DIAMOND:**

The DIAMOND Model is available in 3 wall mount sizes.

PEARL models are 20 inches wide with heights of  $16^{1}/_{2}$ , 30 and 45 inches and are constructed of high quality 304 stainless steel with ovalesque horizontal and vertical bars.

#### Finishes:

All models are available in either a bright polished or a brushed matte finish.